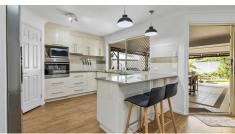

Beautifully presented and featuring a great mix of formal and informal living spaces in a very generous family oriented design.

Features of this home include:

- 4 large bedrooms with built in robes and ceiling fans, plus a separate office / 5th bedroom
- Master bedroom with Dakin air-conditioner, walk in robe and ensuite bathroom
- Media room with cavity sliding doors, includes 8 speakers for Dolby Atmos surround sound experience
- Updated Kitchen with stone bench tops, dishwasher, ceramic cooktop and electric oven, fridge space plumbed for water
- Huge open plan living space
- Separate formal dining
- Main bathroom with shower, bath and separate toilet
- Updated laundry (internal with side yard access)
- Zone ducted Dakin air-conditioning with MyAir Control
- Security screens to all doors and windows
- Cool and cosy insulation
- Upgraded LED lights throughout
- CCTV Camera system throughout
- 7.9KW Solar with Feronius Inverter
- High pitch roof with loft door and storage in the roof
- Large patio entertainment area with tinted roll down blinds
- 6m x 6m colourbond shed with power, lights and mezzanine storage
   8m x 3m roof area with extra height for a caravan, boat or motorhome
- 2 x water tanks and pump
- Approximately 311sqm of living space
- Generous 827sgm block with landscaped gardens