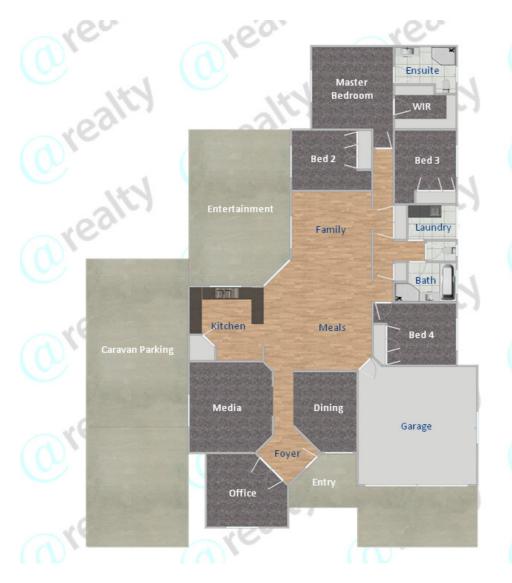

Beautifully presented and featuring a great mix of formal and informal living spaces in a very generous family oriented design.

Features of this home include:

- 4 large bedrooms with built in robes and ceiling fans, plus a separate office / 5th bedroom
- Master bedroom with Dakin air-conditioner, walk in robe and ensuite bathroom
- Media room with cavity sliding doors, includes 8 speakers for Dolby Atmos surround sound experience
- Updated Kitchen with stone bench tops, dishwasher, ceramic cooktop and electric oven, fridge space plumbed for water
- Huge open plan living space
- Separate formal dining
- Main bathroom with shower, bath and separate toilet
- Updated laundry (internal with side yard access)
- Zone ducted Dakin air-conditioning with MyAir Control
- Security screens to all doors and windows
- Cool and cosy insulation
- Upgraded LED lights throughout
- CCTV Camera system throughout
- 7.9KW Solar with Feronius Inverter
- High pitch roof with loft door and storage in the roof
- Large patio entertainment area with tinted roll down blinds
- 6m x 6m colourbond shed with power, lights and mezzanine storage
   8m x 3m roof area with extra height for a caravan, boat or motorhome
- 2 x water tanks and pump
- Approximately 311sqm of living space
- Generous 827sgm block with landscaped gardens

# 13 GERYGONE COURT NARANGRA

This foorplan is to be used as an indication of layout only.

A personal viewing of the property is both recommended and welcomed!

Prepared by

Disclaimer: Please note this floor plan is for marketing purposes and is to be used as a guide only. All dimensions are estimates only and may not be exact measurements.