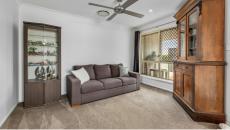

Beautifully presented and featuring a great mix of formal and informal living spaces in a very generous family oriented design.

Features of this home include:

- 4 large bedrooms with built in robes and ceiling fans, plus a separate office / 5th bedroom
- Master bedroom with Dakin air-conditioner, walk in robe and ensuite bathroom
- Media room with cavity sliding doors, includes 8 speakers for Dolby Atmos surround sound experience
- Updated Kitchen with stone bench tops, dishwasher, ceramic cooktop and electric oven, fridge space plumbed for water
- Huge open plan living space
- Separate formal dining
- Main bathroom with shower, bath and separate toilet
- Updated laundry (internal with side yard access)
- Zone ducted Dakin air-conditioning with MyAir Control
- Security screens to all doors and windows
- Cool and cosy insulation
- Upgraded LED lights throughout
- CCTV Camera system throughout
- 7.9KW Solar with Feronius Inverter
- High pitch roof with loft door and storage in the roof
- Large patio entertainment area with tinted roll down blinds
- 6m x 6m colourbond shed with power, lights and mezzanine storage
   8m x 3m roof area with extra height for a caravan, boat or motorhome
- 2 x water tanks and pump
- Approximately 311sqm of living space
- Generous 827sgm block with landscaped gardens