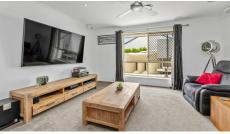

Beautifully presented and featuring a great mix of formal and informal living spaces in a very generous family oriented design.

Features of this home include:

- 4 large bedrooms with built in robes and ceiling fans, plus a separate office / 5th bedroom
- Master bedroom with Dakin air-conditioner, walk in robe and ensuite bathroom
- Media room with cavity sliding doors, includes 8 speakers for Dolby Atmos surround sound experience
- Updated Kitchen with stone bench tops, dishwasher, ceramic cooktop and electric oven, fridge space plumbed for water
- Huge open plan living space
- Separate formal dining
- Main bathroom with shower, bath and separate toilet
- Updated laundry (internal with side yard access)
- Zone ducted Dakin air-conditioning with MyAir Control
- Security screens to all doors and windows
- Cool and cosy insulation
- Upgraded LED lights throughout
- CCTV Camera system throughout
- 7.9KW Solar with Feronius Inverter
- High pitch roof with loft door and storage in the roof
- Large patio entertainment area with tinted roll down blinds
- 6m x 6m colourbond shed with power, lights and mezzanine storage
   8m x 3m roof area with extra height for a caravan, boat or motorhome
- 2 x water tanks and pump
- Approximately 311sqm of living space
- Generous 827sgm block with landscaped gardens