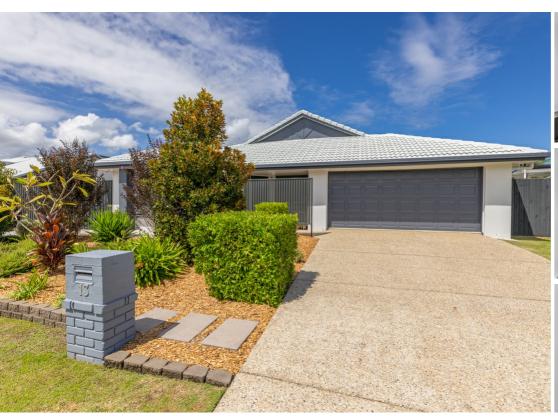

### 13 GERYGONE COURT NARANGBA

#### SOLD BY THE KRIS AND AMANDA TEAM

The Kris and Amanda team are pleased to present 13 Gerygone Court in Narangba to the market for sale. This Narangba Valley home is located in a quiet cul-de-sac and surrounded by quality homes and neighbours.

Beautifully presented and featuring a great mix of formal and informal living spaces in a very generous family oriented design.

Features of this home include:

- 4 large bedrooms with built in robes and ceiling fans, plus a separate office / 5th bedroom
- Master bedroom with Dakin air-conditioner, walk in robe and ensuite bathroom
- Media room with cavity sliding doors, includes 8 speakers for Dolby Atmos surround sound experience
- Updated Kitchen with stone bench tops, dishwasher, ceramic cooktop and electric oven, fridge space plumbed for water
- Huge open plan living space
- Separate formal dining
- Main bathroom with shower, bath and separate toilet
- Updated laundry (internal with side yard access)
- Zone ducted Dakin air-conditioning with MyAir Control
- Security screens to all doors and windows
- Cool and cosy insulation
- Upgraded LED lights throughout
- CCTV Camera system throughout
- 7.9KW Solar with Feronius Inverter
- High pitch roof with loft door and storage in the roof
- Large patio entertainment area with tinted roll down blinds
- 6m x 6m colourbond shed with power, lights and mezzanine storage
   8m x 3m roof area with extra height for a caravan, boat or motorhome
- 2 x water tanks and pump
- Approximately 311sqm of living space
- Generous 827sgm block with landscaped gardens