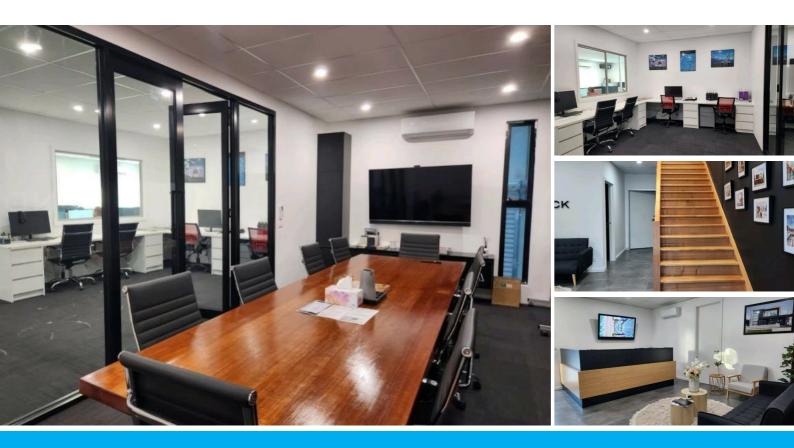

## A LARGE, BRIGHT OFFICE IN THE HEART OF EPPING 'S INDUSTRIAL PRECINCT.

Welcome to your new office space in the bustling suburb of Epping, VIC, Australia. Nestled in the heart of this vibrant community, this property is the perfect opportunity for those looking to establish or expand their business.

The modern and sleek design of the office is sure to impress your clients and create a professional atmosphere for your team.

Epping is a thriving suburb with a strong sense of community and a bustling commercial hub. With easy access to major roads and public transport, your clients and employees will have no trouble getting to and from your office. With plenty of cafes, restaurants, and shops nearby, you will never be short on options.

With plenty of parking available, your clients and employees will have no trouble finding a spot and making their way to your modern and inviting office.

Summary:

- Shared workstation 4 persons
- · Free all-day parking
- Fully furnished
- 24/7 access
- Wifi
- Printing facilities
- Access to Boardroom and other meeting rooms
- Shared kitchen
- Shower facility
  Air conditioning/box
- Air conditioning/heatingLift
- Storage facility
- Shared reception/mail handing
- All utilities included