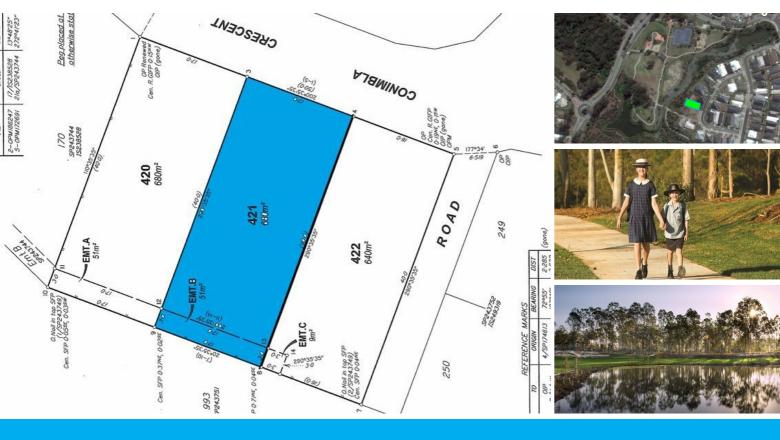

## LOT - 421 CONIMBLA CRESCENT WATERFORD

## ANOTHER ONE SOLD BY ASH - WATERFORD'S # 1 AGENT - CALL ASH NOW - 0429 053 007

SOLD BY ASH CHAWLA 0429053007 - WATERFORD'S TOP AGENT

Build your dream home today and enjoy the benefits in the future!

Property Number: 354230 Lot/DP: Lot 421 SP 283072 Land Number(s): 174640

- Large 680 sqm block
- Easy access to the state of the art "District Park"
- Walking distance to Canterbury School
- Close to Woolworths
- 5 minutes from public transport
- Conveniently located 30 minutes south of Brisbane and Gold Coast