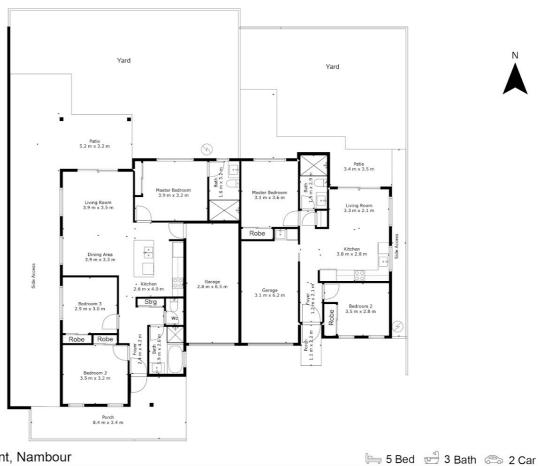

## 16 Willowood Cresent, Nambour

TOTAL: 142 m2 FLOOR 1: 142 m2 EXCLUDED AREAS: GARAGE: 36 m2, PORCH: 22 m2, PATIO: 80 m2, SIDE ACCESS: 8 m2

Measurements Are Calculated By Cubicasa Technology. Deemed Highly Reliable But Not Guaranteed.

Disclaimer: Please note this floor plan is for marketing purposes and is to be used as a guide only. All dimensions are estimates only and may not be exact measurements.