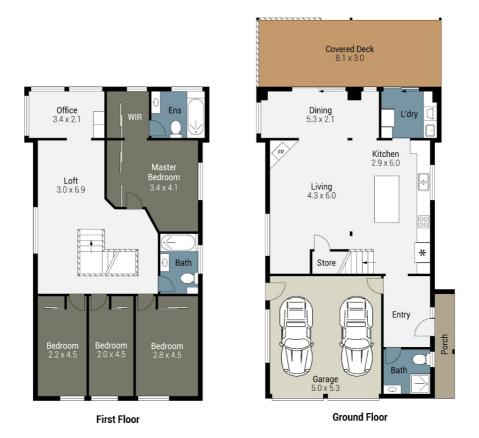

## 4 BED | 3 BATH | 3 CAR

PRICE: Offers Over \$1,000,000

OPEN FOR INSPECTION: N/A

Karin Smith 0403012639 karinsmith@atrealty.com.au www.atrealty.com.au

**7 Southport Avenue , Mount Tamborine** Internal: 217m<sup>2</sup> | External: 29m<sup>2</sup> | Total: 246m<sup>2</sup> Bed - 4 | Bath - 3 | Car - 2

Disclaimer: Please note this floor plan is for marketing purposes and is to be used as a guide only. All dimensions are estimates only and may not be exact measurements.

Karin Smith 0403012639 karinsmith@atrealty.com.au www.atrealty.com.au