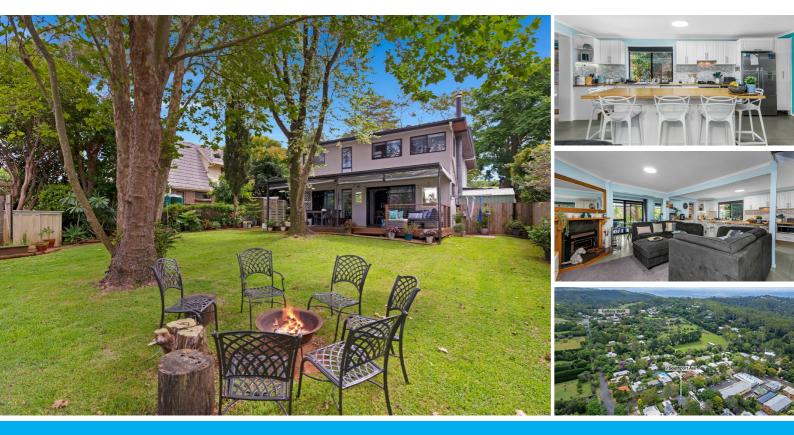

## CENTRALLY LOCATED, 4 BEDROOM, RENOVATED FAMILY HOME WITH FULLY FENCED YARD.

Situated in the beautiful boutique area known as Old Eagle Heights, here you will find this modern day rendered brick home which has been completely renovated inside and out and is an absolute compliment to the current owners.

This home is unassuming from the front but from the moment you step inside you are drawn in to the warmth and spaciousness of this lovely Mountain home with such an easy flow design. The centrally placed fireplace is a feature in itself and the brand-new kitchen is a gourmet's delight with timber bench tops, spacious Island bench, 4 gas burner stove top and stainless steel oven with plenty of storage to suit the home chef.

The open plan living/dining area open out onto the back deck bringing the outside in, making it the perfect place to enjoy a good book or watch the kids and fur babies play in the safety of the fully fenced backyard.

Centrally placed timber stairs lead you up to a 2nd open living space with timber balustrading which leads you around to all 4 bedrooms and a main bathroom. The study area overlooks the backyard and lends itself to becoming a small 5th bedroom with the addition of doors or even a rumpus room.

- Private Entrance
- Large tiles throughout living areas.
- Spacious open plan kitchen, living and dining.
- Timber benchtops.
- Island bench with breakfast counter with seating for 5 people.
- Stainless steel oven
- 4 Burner gas cooktop.
- Kitchen with plenty of drawers.
- Plumbing for fridge.