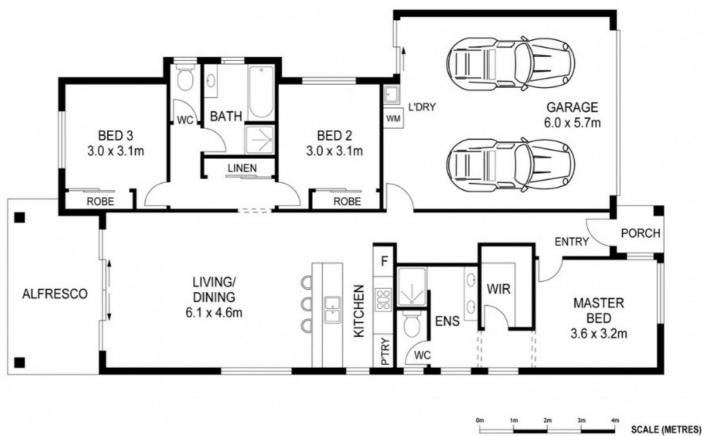

With a floor plan tailored for a growing family, this home showcases a sleek modern kitchen seamlessly integrated into an open plan living/dining area. Complete with a refreshing plunge pool and a private alfresco space, it presents limitless possibilities for relaxation and entertainment.

#### HOME FEATURES:

- Modern kitchen with electric cooktop and dishwasher
- Open plan lounge/dining
- Master bedroom with WIR & Ensuite featuring double basin vanity
- 2 additional bedrooms with ceiling fans & BIR
- Large family bathroom with separate toilet
- Air conditioning
- Plunge pool
- Security screens
- Automatic shudders
- Epoxy garage flooring
- Epoxy Driveway
- Alfresco
- Dog friendly fenced yard
- Low maintenance landscaping

## 3 BED | 2 BATH | 2 CAR

PRICE: UNDER CONTRACT

OPEN FOR INSPECTION: N/A

Mitchell Younger 0488458887 mitchell.younger@atrealty.com.au www.atrealty.com.au

PLANS SHOWN ONLY INDICATIVE OF LAYOUT. DIMENSIONS ARE APPROXIMATE.

Disclaimer: Please note this floor plan is for marketing purposes and is to be used as a guide only. All dimensions are estimates only and may not be exact measurements.