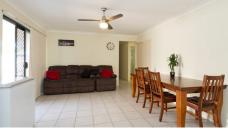

Homes Features

Open plan tiled wide entryway and living.

4 Large Bedrooms with build in robes

Master with Ensuite and walk in Robe

2 Living areas

Double garage with internal entry and auto door

Kitchen with stone bench tops and Dishwasher