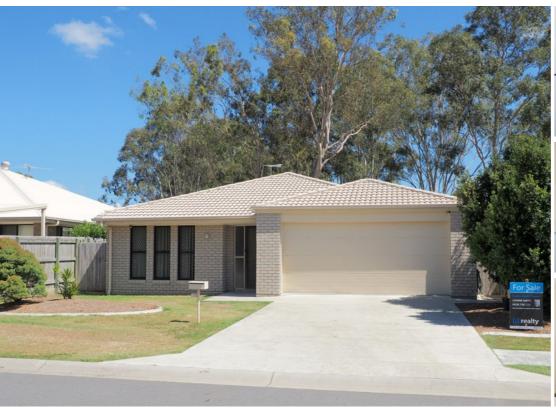

## 15 MAYWOOD ST LOGANLEA

## SOLD BY LEANNE SMITH PROPERTY

This property has what everyone wants. Low set brick and tile home with nice low maintenance yard, surrounded by other properties of the same standard. Neutral colours, modern kitchen with dishwasher, big bedrooms with built in robes and 2 living areas.

Homes Features

Open plan tiled wide entryway and living.

4 Large Bedrooms with build in robes

Master with Ensuite and walk in Robe

2 Living areas

Double garage with internal entry and auto door

Kitchen with stone bench tops and Dishwasher

## 4 BED | 2 BATH | 2 CAR

PRICE:

Mid to High 300s

**OPEN FOR INSPECTION:** 

N/A

Leanne Smith 0428750122 leannesmithproperty@atrealty.com.au www.atrealty.com.au