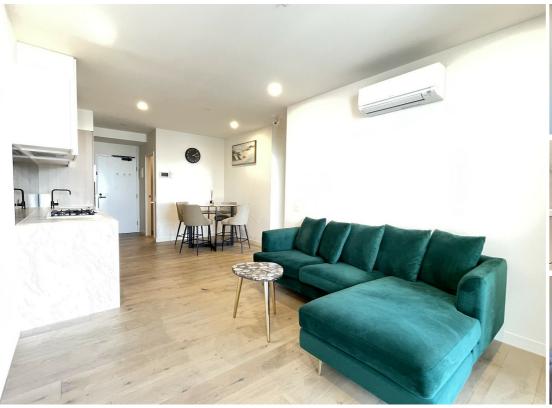

#### Featuring:

Two bedroom with BIRs and two bathrooms (including master with ensuite Open plan kitchen living room

Reversed Cycle A/C in all bedrooms and living room

Spacious floor plan and high quality finishes

Dishwasher and European laundry

Amenities: Swimming pool, tennis court, BBQ area and children playground

Large balcony with lookout view to Mt Dandenong

Secure entry/intercom and

Secure basement car park

Currently rented for \$670/week