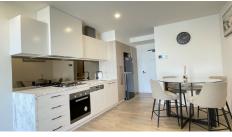

#### Featuring:

Two bedroom with BIRs and two bathrooms (including master with ensuite Open plan kitchen living room

Reversed Cycle A/C in all bedrooms and living room

Spacious floor plan and high quality finishes

Dishwasher and European laundry

Amenities: Swimming pool, tennis court, BBQ area and children playground

Large balcony with lookout view to Mt Dandenong

Secure entry/intercom and

Secure basement car park

Currently rented for \$670/week