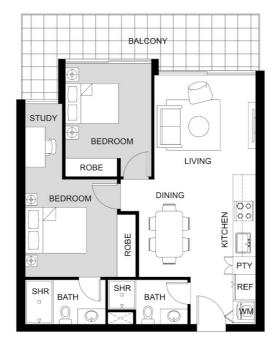

#### Featuring:

Two bedroom with BIRs and two bathrooms (including master with ensuite Open plan kitchen living room

Reversed Cycle A/C in all bedrooms and living room

Spacious floor plan and high quality finishes

Dishwasher and European laundry

Amenities: Swimming pool, tennis court, BBQ area and children playground

Large balcony with lookout view to Mt Dandenong

Secure entry/intercom and

Secure basement car park

Currently rented for \$670/week

## 2 BED | 2 BATH | 1 CAR

PRICE:

\$550,000 - \$590,000

**OPEN FOR INSPECTION:** 

N/A

Danny Huynh 0411127832 dannyhuynh@atrealty.com.au www.atrealty.com.au

**FLOOR PLAN** 

Disclaimer: Please note this floor plan is for marketing purposes and is to be used as a guide only. All dimensions are estimates only and may not be exact measurements.