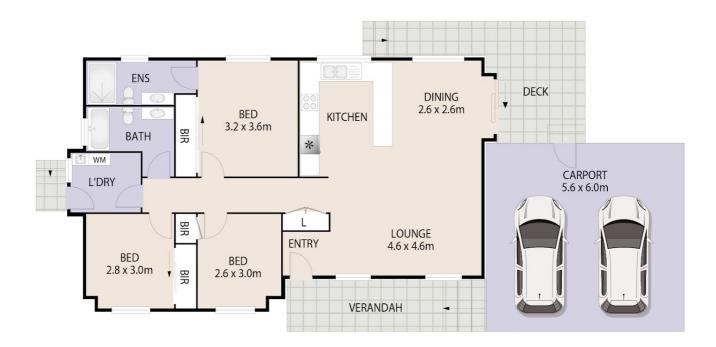

The home has a comfortable veranda that welcomes you into this beautiful home and is perfect for a morning cuppa! The kitchen is ultra-modern featuring a gas cook top, dishwasher, stone bench-tops and plenty of storage. The living room is spacious to the open plan of the kitchen and dining area with reverse cycle split system air conditioning.

There are three bedrooms, all with built-in wardrobes and the spacious master bedroom has an ensuite. Another impressive feature is the beautifully polished floorboards featured in the living areas and hallway; all the bedrooms have carpet.

The main bathroom is modern, and the generous laundry has direct access to the outdoor area.

Off the dining area are sliding doors that flow out to a very generous L shaped timber deck and quite a large area that is pebbled at the moment but could become a garden if you choose.

There is a generous double carport, two storage/garden sheds and a water tank. The home has instant Hot Water and has fantastic water pressure.

Myrtle Glen is centrally found in the vibrant and multicultural north-west region of Sydney, offering an enviable community lifestyle. Enjoy an active and popular social club, with access to well-appointed facilities.

## 3 BED | 2 BATH | 2 CAR

PRICE: \$450,000

OPEN FOR INSPECTION: N/A

Judy Pope 0490045875 judy.pope@atrealty.com.au www.atrealty.com.au

Disclaimer: Please note this floor plan is for marketing purposes and is to be used as a guide only. All dimensions are estimates only and may not be exact measurements.