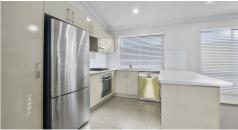

The home has a comfortable veranda that welcomes you into this beautiful home and is perfect for a morning cuppa! The kitchen is ultra-modern featuring a gas cook top, dishwasher, stone bench-tops and plenty of storage. The living room is spacious to the open plan of the kitchen and dining area with reverse cycle split system air conditioning.