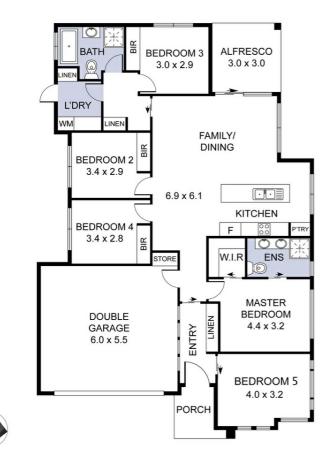

## 5 BED | 2 BATH | 2 CAR

PRICE: \$975,000

OPEN FOR INSPECTION: N/A

Stephanie Hendry 0404491413 stephanie@thepropertyagents.com.au www.thepropertyagents.com.au

Disclaimer: Please note this floor plan is for marketing purposes and is to be used as a guide only. All dimensions are estimates only and may not be exact measurements.