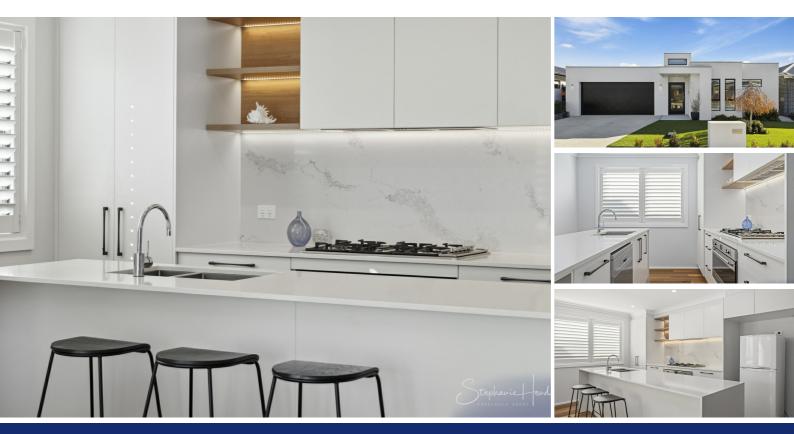

This beautiful home, in-keeping with the overall refined contemporary presentation, is constructed under a modern architecturally designed flat roofline. It opens from the portico, through an over-sized powder-coated glass entrance door, greeting family and guests, into the elegant entrance hall designed around the breath-taking Spotted Gum matte flooring. Through this stunning entrance hall, the living and dining rooms, are perfectly designed for family living and are located adjacent to the entertainer's kitchen.

The beautifully designed high-impact gourmet kitchen showcases the contemporary white and black palette. It presents with soft-close doors and drawers, deep square stainless-steel undermounted sinks, and granite tile with marble print splash-back. A 900mm natural gas Smeg 5burner cooktop sits proudly with the 900mm electric Smeg under-bench oven and 900mm concealed SMEG rangehood. A Bosch dishwasher completes the supremely functional and decadent kitchen finish.

Enjoy access to the outdoor entertaining terrace, designed under the roofline with decking boards, through large glass sliding doors placed perfectly alongside the living rooms and kitchen, and out to the side and rear landscaped yards.

An opulent master bedroom is set quietly off the entrance hall and features a built-in robe and a master ensuite that has been exceptionally crafted to share with paired basins, semi-frameless shower screening, wall-mounted suspended vanity and floor-to-ceiling wall tiles, all adding to the high-quality, high finish presentation.

There are three additional bedrooms separately located to the side and to the rear of this beautiful home, with built-in joinery, and are serviced by the luxurious main bathroom, carrying through the spectacular, modern white and black palette, and finished in floor-to-ceiling wall tiles,