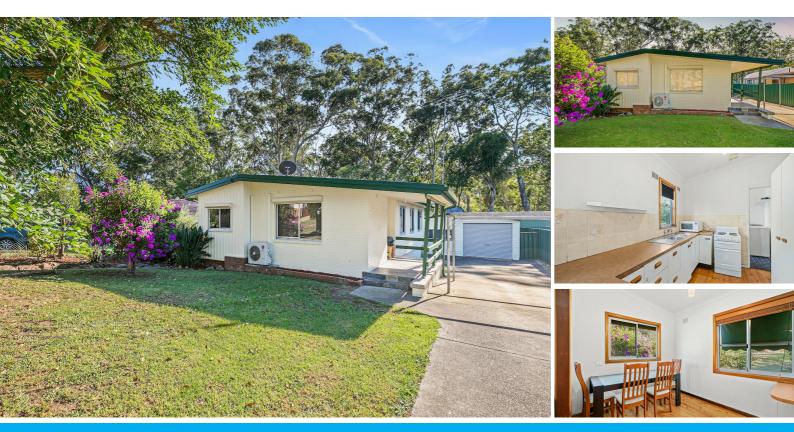

#### **READY TO PURCHASE YOUR FIRST HOME?**

Ready to purchase your first home? This property could be for you! Situated in the centrally located suburb of Leumeah, close to the train station, bus routes, schools and the soon to be redeveloped Leumeah shops. This four bedroom property is on a huge 694sq metre block of land. Get ready to make this property your own!

This home is surrounded by established trees offering shade and privacy. The large garage offers both storage space and workshop potential. Inside the house you will find four large bedrooms, wooden floorboards, air conditioning and fans.

The kitchen and dining space are filled with natural light, and include an electric oven and stove top and double door pantry. The bathroom has floor to ceiling tiles, bath and separate toilet. A separate laundry is off the kitchen with access to the backyard.

Features:

- Four light filled bedrooms
- Large garage/ workshop
- Huge, flat block with extension or development potential (STCA)
- Timber floorboards, fans and air conditioning
- Close to Leumeah train station, schools, shops and a short drive to Campbelltown.