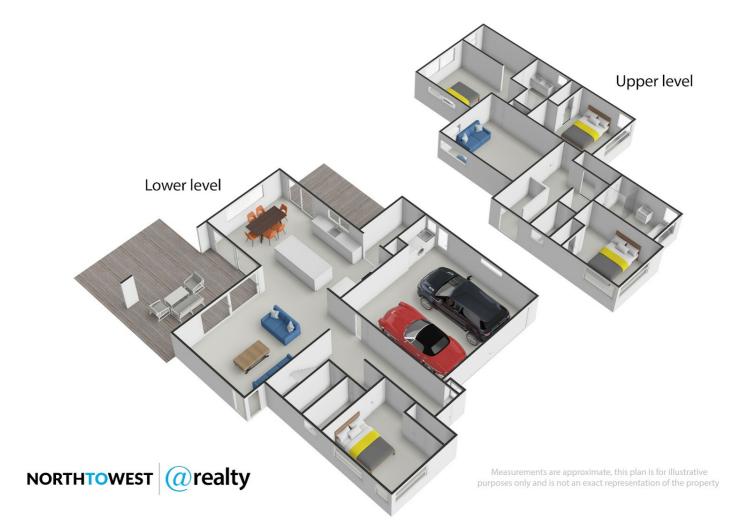

The Lower Level. Entertain, relax, engage with your special people. Work or study in peace - there's a spacious bedroom near the front door with the convenience of an adjoining wc while the rest of this level provides wonderfully spacious indoor & outdoor living. You're sure to appreciate the lovely features like gorgeous oiled timber flooring, the feature slider leading into the living hub & butlers pantry off of the stunning 'blanc et gris' kitchen. Light filled indoor living spaces are seamlessly extended by two decks - a 12sqm deck off the dining - perfectly positioned for morning sun & 34sqm of north facing decking with dual access from both lounge & dining, partially covered & with a sky light. Hello year-round alfresco dining!

The Upper Level. This level is all about family. Three more big bedrooms & a well spec'd family bathroom - tiling in shades of charcoal & cabinetry with timber accents. The sizeable family room provides fabulous separation from the master suite - replete with ensuite & impressive walk in robe.

### 4 BED | 2 BATH | 2 CAR

PRICE: Asking price \$1,285,000

OPEN FOR INSPECTION: N/A

Maria Santayana 021454694 m.santayana@realty.co.nz www.atrealty.co.nz

Disclaimer: Please note this floor plan is for marketing purposes and is to be used as a guide only. All dimensions are estimates only and may not be exact measurements.