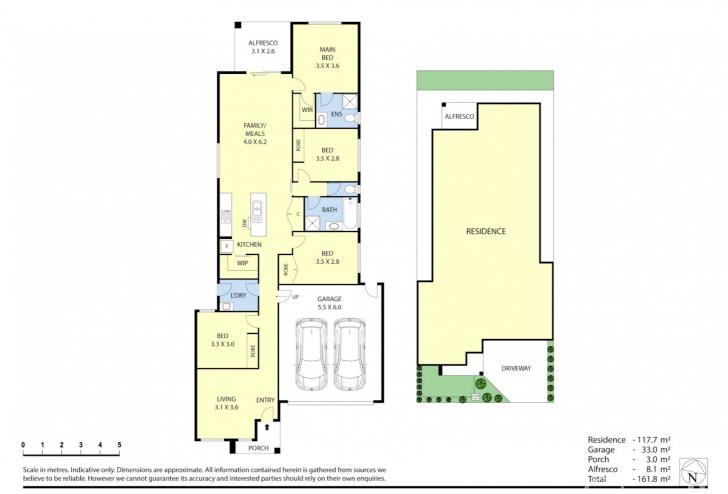

# EXPLORE MODERN LIVING IN MERIDIAN ESTATE, CLYDE NORTH!

Discover modern living at 7 Whispering Way, Clyde North in the Meridian Estate! This stylish home features a master bedroom with ensuite, three additional bedrooms, and two living areas. The open-plan kitchen boasts gas cooking, stone benchtops, and a walk-in pantry. Outside, enjoy the alfresco area and low-maintenance yard. With nearby amenities and schools, plus high ceilings, cooling, and heating, this home offers comfort and convenience. Contact Tarun on 0468883302 to arrange an inspection today! Please note: While we strive for accuracy, buyers are encouraged to verify information independently. [Consumer Affairs Due Diligence Checklist] (http://www.consumer.vic.gov.au/duediligencechecklist)

# 7 Whispering Way, Clyde North

Disclaimer: Please note this floor plan is for marketing purposes and is to be used as a guide only. All dimensions are estimates only and may not be exact measurements.