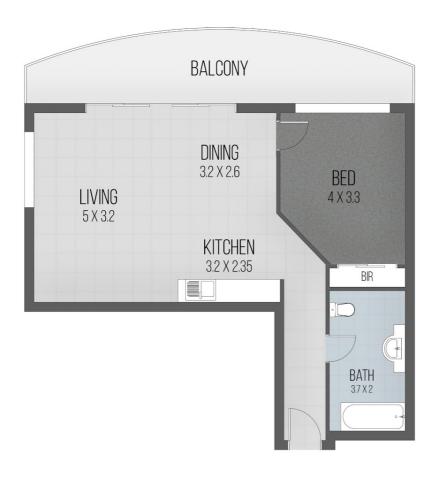

## **HUGE 1 BEDROOM APARTMENT**

I highly recommend viewing this exceptional apartment if you are looking for a good return or running a self-managed super fund, then this is the one for you.

The spacious open-plan living area leads to a large balcony with stunning views of the Gold Coast Hinterland. The bedroom also offers access to the deck, making it one of the most desirable layouts in the building.

## 1 BED | 1 BATH | 0 CAR

PRICE:

Offers Over \$390,000

**OPEN FOR INSPECTION:** 

N/A

Donald Gibbs 0452507653 donald@atrealty.com.au apartmentexpert4217

AREA: INTERNAL 65 M2 | EXTERNAL 15 M2 | TOTAL 80 M2

DONALD GIBBS
0452 507 653

This plan is for illustrative purposes only.
Dimensions and areas are approximate.
All information contained herein is gathered from sources wow.reps4u.com.au believe to be reliable.
However, we cannot guarantee its accuracy and interested persons should rely on their own enquiries.

Disclaimer: Please note this floor plan is for marketing purposes and is to be used as a guide only. All dimensions are estimates only and may not be exact measurements.