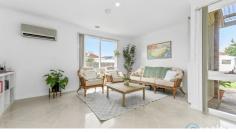

With plenty of natural light streaming in and a warm and inviting atmosphere, this freshly painted home is perfect for creating memorable moments with your family. Offering family friendly layout this immaculately presented 3-bedroom home flows from one room to another, starting from an inviting entrance foyer which leads into main living room on the left and leads through to the tiled kitchen/meals area. Spacious kitchen with gas cooktop, oven, benchtop and lot of storage makes it perfect for family life. The adjoining dining area comfortably overlooks the courtyard with plenty of space for a BBQ and kids to play. All 3 bedrooms have access to the main bathroom with separate bath and shower. Further for your convenience there is laundry with a lot of storage space and separate toilet.