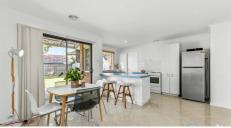

With plenty of natural light streaming in and a warm and inviting atmosphere, this freshly painted home is perfect for creating memorable moments with your family. Offering family friendly layout this immaculately presented 3-bedroom home flows from one room to another, starting from an inviting entrance foyer which leads into main living room on the left and leads through to the tiled kitchen/meals area. Spacious kitchen with gas cooktop, oven, benchtop and lot of storage makes it perfect for family life. The adjoining dining area comfortably overlooks the courtyard with plenty of space for a BBQ and kids to play. All 3 bedrooms have access to the main bathroom with separate bath and shower. Further for your convenience there is laundry with a lot of storage space and separate toilet.