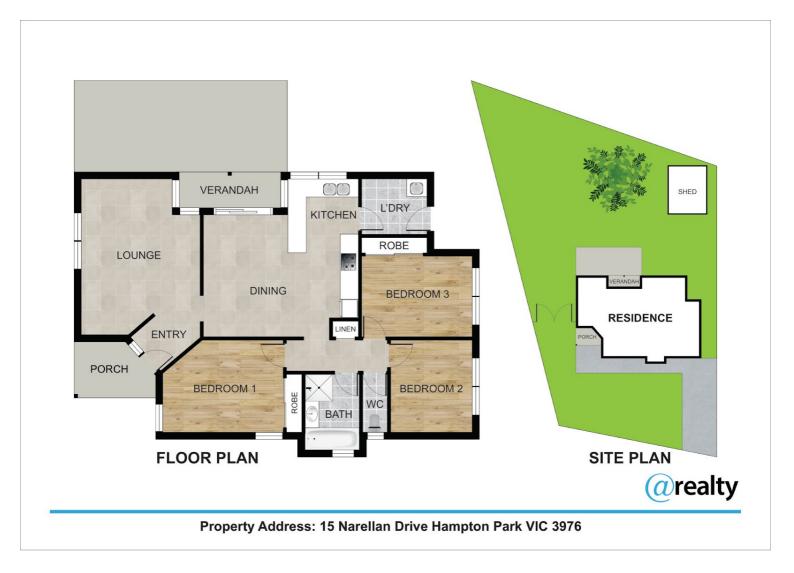

With plenty of natural light streaming in and a warm and inviting atmosphere, this freshly painted home is perfect for creating memorable moments with your family. Offering family friendly layout this immaculately presented 3-bedroom home flows from one room to another, starting from an inviting entrance foyer which leads into main living room on the left and leads through to the tiled kitchen/meals area. Spacious kitchen with gas cooktop, oven, benchtop and lot of storage makes it perfect for family life. The adjoining dining area comfortably overlooks the courtyard with plenty of space for a BBQ and kids to play. All 3 bedrooms have access to the main bathroom with separate bath and shower. Further for your convenience there is laundry with a lot of storage space and separate toilet.

## 3 BED | 1 BATH | 1 CAR

PRICE:

\$600,000 - \$660,000

**OPEN FOR INSPECTION:** 

N/A

Marko Rankovic 0427771810 markorankovic@atrealty.com.au www.atrealty.com.au

Disclaimer: Please note this floor plan is for marketing purposes and is to be used as a guide only. All dimensions are estimates only and may not be exact measurements.