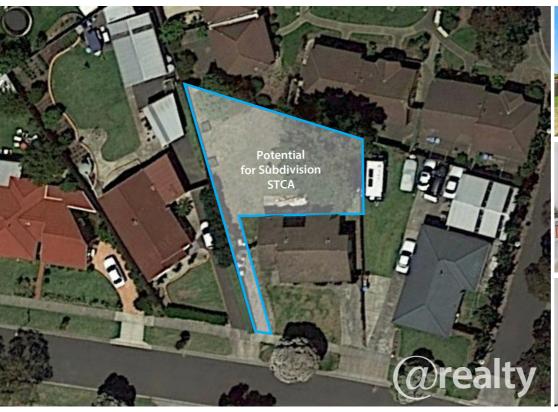

## "HOME WITH POTENTIAL! DON'T MISS OUT! "

Sitting in a prime location, ideal opportunity for families or investors looking for an excellent home with potential to further develop STCA and benefit from large block of land.

Development or Subdivision opportunity for various buyers looking to build their portfolio at their own pace. Town Planning permit for 3bedroom 2bath townhouse approved in 2014 is expired, in order to maximize this property's potential future buyer can re-apply through City of Casey Town planning department.