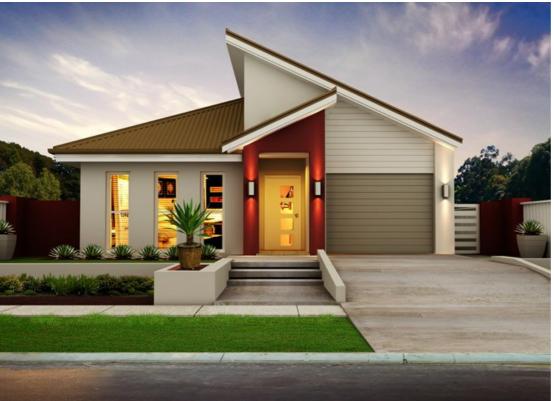

### 67 SOUTH QUARTER DRIVE LOGANLEA

### UNDER CONTRACT! FOR \$399000

- · Professionally selected internal and external colour schemes
- · Carpet to all bedrooms
- Concrete roof tiles from standard range
- · Colourbond fascia and gutter with matching colour scheme, downpipes with matching colour
- scheme
- · Aluminium window frames and sliding doors
- Ceramic floor tiles to wet areas
- · Tiles to family room, kitchen and where scheduled
- Quality external and internal door hardware
- · Quality feature front door in painted finish
- · Feature internal doors in painted finish
- Remote lock up garage
- Fully laminated kitchen with post formed bench tops
- · Linen cupboard with shelving and pantry with shelving
- · Painted skirting and architraves
- Built in robes with sliding doors
- Shelves and hanging rail to robes
- Earth leakage electrical safety switch
- Smoke detectors to Australian standards
- · 3 coat paint system to walls and ceilings
- · Fully brick external walls
- Heater/Exhaust/Lights to bathroom and ensuite
- Light fittings to all rooms
- · Electric cook top ,electric oven, range hood all stainless steel
- Dishwasher
- Dual flush toilet suites
- Acrylic bath
- Electric hot water system
- Stainless steel sink 1 ½ bowl
- 45 Litre laundry tub
- Shower screen and handheld shower rose
  Framed vanity mirrors
- Insulation to entire house ceiling
- Landscaped grounds turf to front and back yards with gravel to sides of houses

#### 4 BED | 2 BATH | 2 CAR

PRICE: \$399,000

OPEN FOR INSPECTION: N/A

Ash Payman 0469385846 ash@atrealty.com.au www.atrealty.com.au