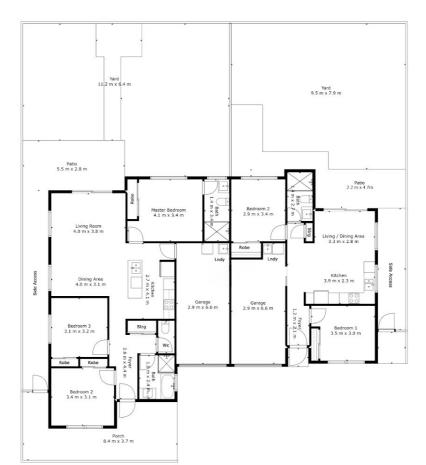

8 Willowood Cresent, Nambour

TOTAL: 145 m2
FLOOR 1: 145 m2
EXCLUDED AREAS: GARAGE: 37 m2, PATIO: 25 m2, PORCH: 23 m2, YARD: 140 m2

Measurements Are Calculated By Cubicasa Technology. Deemed Highly Reliable But Not Guaranteed.

Disclaimer: Please note this floor plan is for marketing purposes and is to be used as a guide only. All dimensions are estimates only and may not be exact measurements.