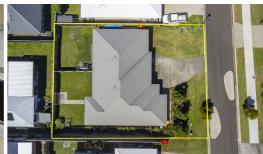

8 Willowood Cresent, Nambour

TOTAL: 145 m2
FLOOR 1: 145 m2
EXCLUDED AREAS: GARAGE: 37 m2, PATIO: 25 m2, PORCH: 23 m2, YARD: 140 m2

Measurements Are Calculated By Cubicasa Technology. Deemed Highly Reliable But Not Guaranteed.

Disclaimer: Please note this floor plan is for marketing purposes and is to be used as a guide only. All dimensions are estimates only and may not be exact measurements.