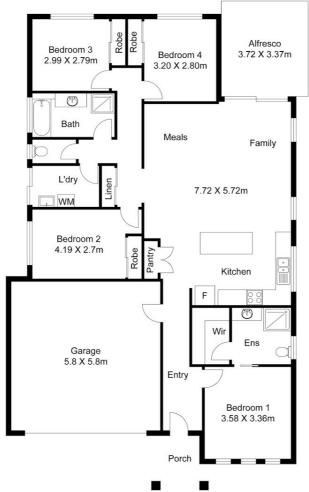

## PROPERTY FEATURES -

- Elevated EAST facing Hallmark home
- Gourmet kitchen equipped with stone bench tops
- 4 Spacious bedrooms
- Master bedroom with walk in robes & ensuite
- Large open plan kitchen and living area
- Modern bathroom with bath & separate shower
- Plenty of storage space
- Split air-conditioning
- Ceiling fans throughout
- Quality fixtures and fittings
- Huge internal laundry with access to the side of the property
- 6.6KW Solar system means nearly electricity bill
- Outdoor entertaining area
- Double lock-up garage
- Both side access to the backyard
- Fully fenced, low maintenance yardNatural light & cool breeze throughout
- Planned town Centre with restaurants and cafes
- Short distance to Coles, School and Childcare
- Close to local shops, parks etc.

## 4 BED | 2 BATH | 2 CAR

PRICE:

Under Offer - ARUN CHHIKARA TEAM

OPEN FOR INSPECTION: N/A

Arun Chhikara 0427860066 arun@mayarealty.com.au Maya Realty

4 Beverley Ct, Griffin QLD 4503

Dimensions are approximate & therefore should only be used for illustrative purposes.

Disclaimer: Please note this floor plan is for marketing purposes and is to be used as a guide only. All dimensions are estimates only and may not be exact measurements.