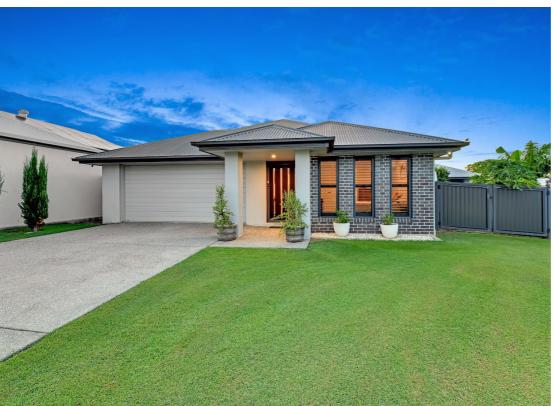

## 519 M2 CORNER BLOCK, SPACE FOR CARAVAN & HALLMARK HOME!

Welcome to 4 Beverly Court, Griffin, proudly presented to the market by ARUN CHHIKARA TEAM

This gorgeous spacious family home is a dream coming true for a family looking for lifestyle in Brisbane fastest growing suburb. Situated on a huge 519m2 corner block with East facing position, close to many parks, walking tracks, shops and minutes away from BRUCE HIGHWAY entry and exit.

The residence has access and room for campervan or trailers with double gates at the side of the property along with side entry to the front yard from both sides. The established gardens and level lush lawn that provides a fully fenced, secure space for the kids to kick a ball and pets to roam.

## PROPERTY FEATURES -

- Elevated EAST facing Hallmark home
- Gourmet kitchen equipped with stone bench tops
- 4 Spacious bedrooms
- Master bedroom with walk in robes & ensuite
- Large open plan kitchen and living area
- Modern bathroom with bath & separate shower
- Plenty of storage space
- Split air-conditioning
- Ceiling fans throughout
- Quality fixtures and fittings
- Huge internal laundry with access to the side of the property
- 6.6KW Solar system means nearly electricity bill
- Outdoor entertaining area
- Double lock-up garage
- Both side access to the backyard
- Fully fenced, low maintenance yardNatural light & cool breeze throughout
- Planned town Centre with restaurants and cafes
- Short distance to Coles, School and Childcare
- Close to local shops, parks etc.