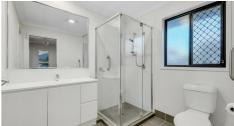

## PROPERTY FEATURES -

- Elevated EAST facing Hallmark home
- Gourmet kitchen equipped with stone bench tops
- 4 Spacious bedrooms
- Master bedroom with walk in robes & ensuite
- Large open plan kitchen and living area
- Modern bathroom with bath & separate shower
- Plenty of storage space
- Split air-conditioning
- Ceiling fans throughout
- Quality fixtures and fittings
- Huge internal laundry with access to the side of the property
- 6.6KW Solar system means nearly electricity bill
- Outdoor entertaining area
- Double lock-up garage
- Both side access to the backyard
- Fully fenced, low maintenance yardNatural light & cool breeze throughout
- Planned town Centre with restaurants and cafes
- Short distance to Coles, School and Childcare
- Close to local shops, parks etc.