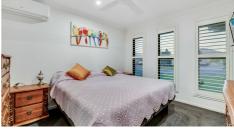

## PROPERTY FEATURES -

- Elevated EAST facing Hallmark home
- Gourmet kitchen equipped with stone bench tops
- 4 Spacious bedrooms
- Master bedroom with walk in robes & ensuite
- Large open plan kitchen and living area
- Modern bathroom with bath & separate shower
- Plenty of storage space
- Split air-conditioning
- Ceiling fans throughout
- Quality fixtures and fittings
- Huge internal laundry with access to the side of the property
- 6.6KW Solar system means nearly electricity bill
- Outdoor entertaining area
- Double lock-up garage
- Both side access to the backyard
- Fully fenced, low maintenance yardNatural light & cool breeze throughout
- Planned town Centre with restaurants and cafes
- Short distance to Coles, School and Childcare
- Close to local shops, parks etc.