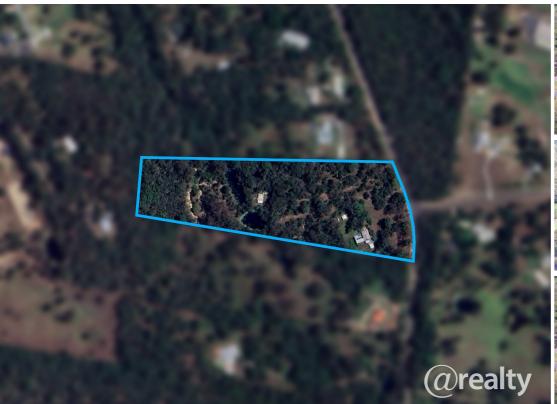

## 10 ACRES/5 BED DUEL LIVING RENOVATOR FOR UNDER 1 MILLION

This partly cleared 10 Acres and 5 Bed cottage is certainly a blank canvas for the handy renovator or for anyone who wishes to build their dream home. Live in the current one while you build. The property has 3 dams and 2 separate sheds. The shed at the rear is partly converted to additional living with septic and tank.

Ideal for the horse lover but will need some clearing, so owner is throwing in a tractor and slasher.

Inspection by appointment.

10 Acres

2 Sheds

3 Bed Settlers cottage Plus a

2 bed extension with Kitchen and Bathroom