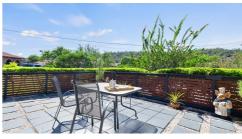

## DUAL LIVING IN THE HEART OF SPRINGWOOD

Property features: Main house

- built-in robes to all 4 bedrooms + study
- Master with walk-in-robe and ensuite
- Main bathroom with bath and separate shower
- Kitchen stainless appliances including gas cooktop, dishwasher and canopy rangehood, butcher block island, servery window to outdoor dining
- Euro style laundry hidden behind bi-fold doors
- Polished timber floors throughout upstairs, tiled floors to ground level
- Inground pool
- Entertaining area surrounding pool + courtyard entertaining to front
- 632m2 fully fenced backyard, with side access
- Double carport + shed