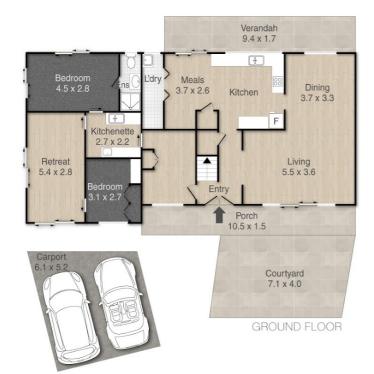

## 6 BED | 3 BATH | 2 CAR

PRICE:

Contact Agent

**OPEN FOR INSPECTION:** 

N/A

Paivi Dickie 0412909541 paivi@atrealty.com.au www.atrealty.com.au

17 Merchant Court, Springwood

PLEASE NOTE THIS PLAN IS FOR MARKETING PURPOSES AND IST DE LUSED AS A GUIDE ONLY. ALL MARKINGS, MEASUREMENTS, AREAS, AND LAYOUT ARE INDICATIVE ONLY AND INTERESTED PARTIES SHOULD MAKE THEIR OWN ENQUIRIES BEFORE MAKING ANY DECISIONS.

FLOOR COVERNIOS INDICATED ARE FOR ILLUSTRATIVE PURPOSES ONLY AND MAY NOT ACCURATELY PORTRAY ACTUAL. FLOOR COVERNIS OF THE POPOPRTY. NO GLUBRATIES ARE MADE REGARDING THE INFORMATION OCTATABLED IN THIS PLAN AND NO LIGHLINGT FOR ANY INACCURACIES.

Disclaimer: Please note this floor plan is for marketing purposes and is to be used as a guide only. All dimensions are estimates only and may not be exact measurements.