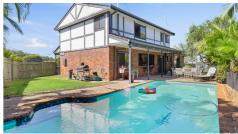

## DUAL LIVING IN THE HEART OF SPRINGWOOD

Property features: Main house

- built-in robes to all 4 bedrooms + study
- Master with walk-in-robe and ensuite
- Main bathroom with bath and separate shower
- Kitchen stainless appliances including gas cooktop, dishwasher and canopy rangehood, butcher block island, servery window to outdoor dining
- Euro style laundry hidden behind bi-fold doors
- Polished timber floors throughout upstairs, tiled floors to ground level
- Inground pool
- Entertaining area surrounding pool + courtyard entertaining to front
- 632m2 fully fenced backyard, with side access
- Double carport + shed