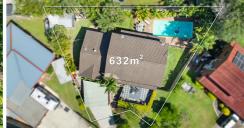

## DUAL LIVING IN THE HEART OF SPRINGWOOD

Property features: Main house

- built-in robes to all 4 bedrooms + study
- Master with walk-in-robe and ensuite
- Main bathroom with bath and separate shower
- Kitchen stainless appliances including gas cooktop, dishwasher and canopy rangehood, butcher block island, servery window to outdoor dining
- Euro style laundry hidden behind bi-fold doors
- Polished timber floors throughout upstairs, tiled floors to ground level
- Inground pool
- Entertaining area surrounding pool + courtyard entertaining to front
- 632m2 fully fenced backyard, with side access
- Double carport + shed