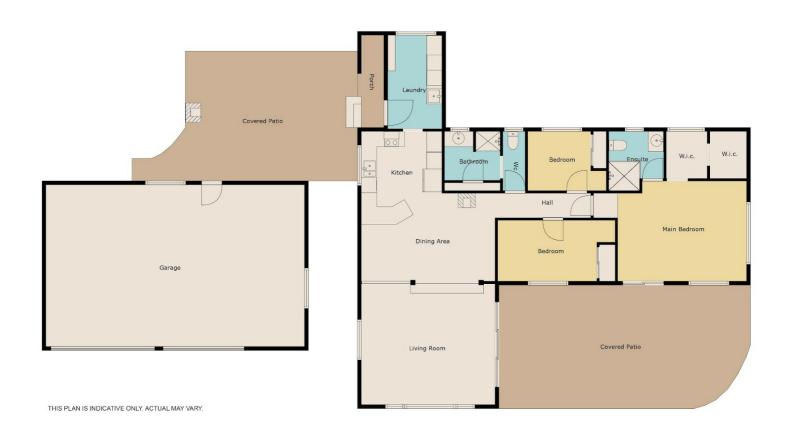

The residence has a spacious modern kitchen, huge laundry and wet room, large living area and a massive master bedroom, with walk in robe and ensuite. There are two other bedrooms for family or guests, which are located near the family bathroom. The dining is open plan with a family area where there is a woodburner with wetback, perfect for keeping cosy over the coming winter months.

If you love to spend time with family and friends socializing outdoors the two separate private entertaining areas are awesome. One has a an open fire, a gorgeous outlook over the paddocks and the other patio is covered and has access from the lounge.

The triple garage is a haven for the car enthusiast or tinkerer, with a built in workshop and there is ample off street parking for visitors.

Being nestled in the Omanawa community the home is a great place to bring up a family and the school bus goes past the gate, and not far away from the newly re-opened Omanawa Falls. Make sure you call us to find out the viewing details to discover more.

## 3 BED | 2 BATH | 3 CAR

PRICE:

Asking price \$1,179,000

**OPEN FOR INSPECTION:** 

N/A

Julie Williams 0272998670 julie@realty.co.nz Julie Williams Realty

Disclaimer: Please note this floor plan is for marketing purposes and is to be used as a guide only. All dimensions are estimates only and may not be exact measurements.