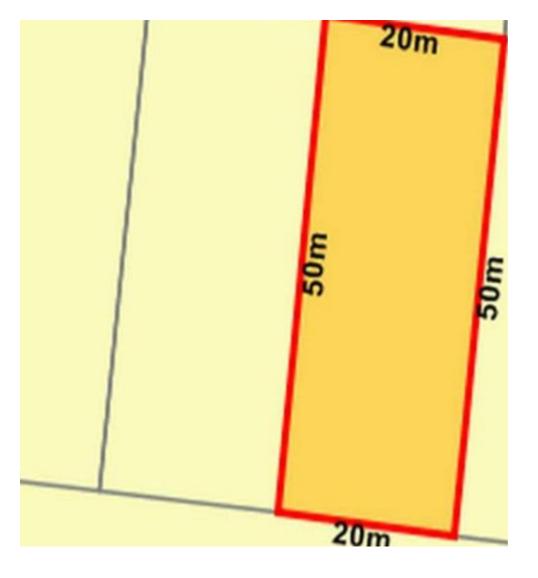

## GREAT OPPORTUNITY TO BUILD YOUR NEW HOME.

1012m2 situated just 10 minutes north of Bowen and close to the Abbott Point expansion. Lots of new homes have been built out here as it is quiet and peaceful living. Service station is handy as the corner store also there is a park and primary school. Build your new home here! (sca).