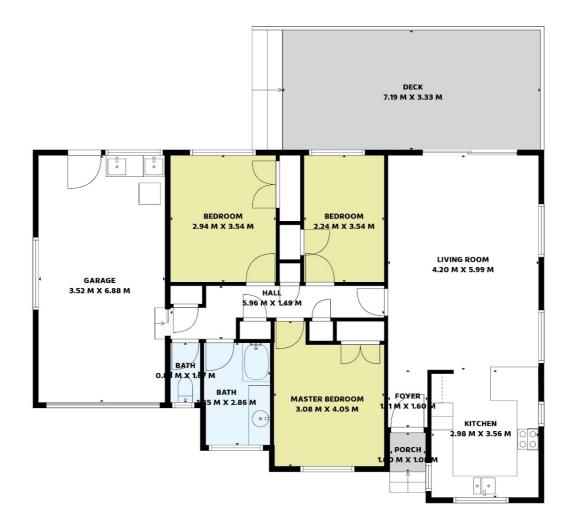

#### Key Features:

- \* 3 double bedrooms
- \* 1 bathroom
- \* Enjoy new kitchen
- \* Outdoor Entertainment The spacious backyard is ideal for gatherings
- \* Private and Tucked Away Experience privacy and tranquility as you drive up your own private
- \* Plenty Parking In addition to a single-car garage, the property offers plenty of parking space for multiple vehicles.
- \* Comfortable Living provide ample space for the whole family.

### 3 BED | 1 BATH | 1 CAR

PRICE:

Asking price \$799,000

**OPEN FOR INSPECTION:** 

N/A

Katie Ketsuda 0211918969 katie.ketsuda@realty.co.nz katieketsuda.co.nz

 $\label{thm:measurements} \mbox{ Are Calculated By Cubicasa Technology. Deemed Highly Reliable But Not Guaranteed.}$ 

Disclaimer: Please note this floor plan is for marketing purposes and is to be used as a guide only. All dimensions are estimates only and may not be exact measurements.