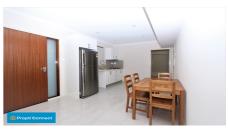

## NICE AND TIDY GRANNY FLAT

This nice and tidy granny flat has all the features;

- Two spacious bedrooms.
- Tiles & down lights throughout
- Modern Kitchen with stainless steel appliances and Gas.
- Combine living and dining area.
- Split System A/C