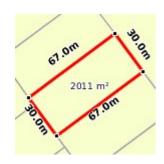

This 2011 square meters of untouched land, located in the heart of Cooloola Cove offers endless possibilities, whether you want to create a sprawling estate or a cozy cottage, this land is waiting for you to make it your own.

Maryborough is approximately 45 minutes drive, Gympie is approximately 35 minutes and Rainbow Beach is a mere 20 minute drive.

Don't miss out on this opportunity to own your parcel of land in the growing coastal town of Cooloola Cove. With the land size of 2011 square meters, you have more than enough space to let your imagination create the home of your dreams.