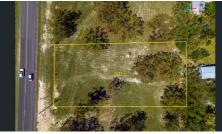

This 2011 square meters of untouched land, located in the heart of Cooloola Cove offers endless possibilities, whether you want to create a sprawling estate or a cozy cottage, this land is waiting for you to make it your own.

Maryborough is approximately 45 minutes drive, Gympie is approximately 35 minutes and Rainbow Beach is a mere 20 minute drive.

Don't miss out on this opportunity to own your parcel of land in the growing coastal town of Cooloola Cove. With the land size of 2011 square meters, you have more than enough space to let your imagination create the home of your dreams.