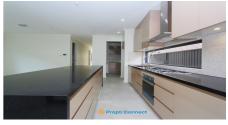

## Features include:

- Formal living upon entrance
- Downstairs bathroom with floor to ceiling tiles
- 4 Bedrooms upstairs, three with built-in mirror wardrobes and main bedroom with walk-in wardrobe
- Main bedroom with spacious ensuite
- Main bathroom upstairs fitted with bathtub
- Huge upstairs living area
- Kitchen with stainless steel appliances
- Gas cooktop
- Butler's pantry with ample storage
- Laundry with external access
- Glass balustrade staircase
- Downlights fitted throughout
- Ducted air conditioning throughout
- Single garage
- Tiled alfresco
- Intercom
- Security Camara
- Spacious backyard
- Close proximity to M5 and M7 motorways (2.6 km to 4 km Approx 3- 5 min Drive)
- Close proximity to Ed Park Station and Ed Square shopping (900m Approx 13 min Walking)
- Nearby schools and parks (400m- 600m approx. 5-7 min Walking)