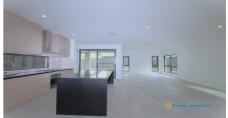

## Features include:

- Formal living upon entrance
- Downstairs bathroom with floor to ceiling tiles
- 4 Bedrooms upstairs, three with built-in mirror wardrobes and main bedroom with walk-in wardrobe
- Main bedroom with spacious ensuite
- Main bathroom upstairs fitted with bathtub
- Huge upstairs living area
- Kitchen with stainless steel appliances
- Gas cooktop
- Butler's pantry with ample storage
- Laundry with external access
- Glass balustrade staircase
- Downlights fitted throughout
- Ducted air conditioning throughout
- Single garage
- Tiled alfresco
- Intercom
- Security Camara
- Spacious backyard
- Close proximity to M5 and M7 motorways (2.6 km to 4 km Approx 3- 5 min Drive)
- Close proximity to Ed Park Station and Ed Square shopping (900m Approx 13 min Walking)
- Nearby schools and parks (400m- 600m approx. 5-7 min Walking)