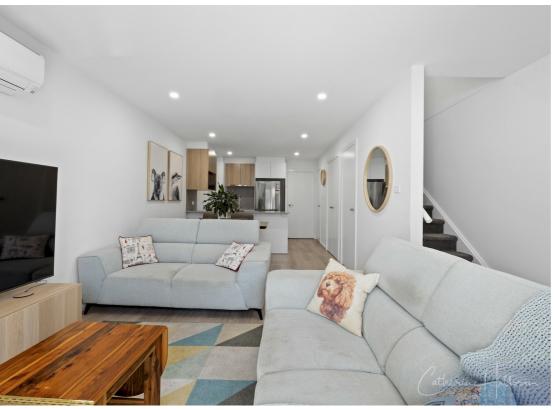

## MODERN LIVING. RELAXED LIFESTYLE.

Indulge in the serene lakeside lifestyle in this inviting north-facing 3 bedroom townhouse, where modern comfort meets the calming embrace of nature.

Your open-plan living area is bathed in light from the floor to ceiling window that overlooks a tidy courtyard. Enjoy preparing your favourite meals in the modern kitchen, with sleek stone benchtops, stainless steel appliances and dishwasher. Your downstairs living area also provides a split-system for heating and cooling, under stair storage, a tidy space-saver laundry, and the much sought after powder room for guests!

#### Summary of Features:

- 99sqm Living (approx) + Garage
- Open Plan Living/Dining w/ Timber Laminate Floors
- Modern Kitchen w/ Dishwasher & Electric Cooking
- King-sized Main Bedroom w/ Ensuite & Large BIR
- Split-System AC to Living Area + Main Bedroom
- Downstairs Powder Room
- Double-Glazed Windows
- Single Garage w/ Internal Access & Auto Door
- 20sqm Easy-Care Courtyard
- Understair Storage & Euro-Style Laundry