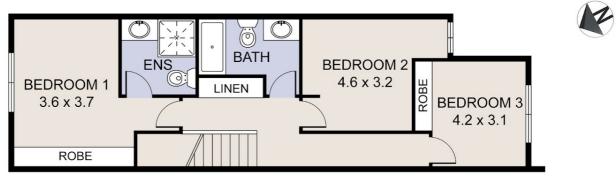

Upstairs, two bedrooms feature built-in robes, while a separate linen cupboard provides additional storage alongside the modern main bathroom. The main bedroom enjoys its own split-system and ensuite.

#### Summary of Features:

- 99sqm Living (approx) + Garage
- Open Plan Living/Dining w/ Timber Laminate Floors
- Modern Kitchen w/ Dishwasher & Electric Cooking
- King-sized Main Bedroom w/ Ensuite & Large BIR
- Split-System AC to Living Area + Main Bedroom
- Downstairs Powder Room
- Double-Glazed Windows
- Single Garage w/ Internal Access & Auto Door
- 20sqm Easy-Care Courtyard
- Understair Storage & Euro-Style Laundry

## Catherine Halloran 0490045819

catherine@thepropertyagents.com.au www.thepropertyagents.com.au

**UPPER FLOOR** 

**GROUND FLOOR** 

Disclaimer: Please note this floor plan is for marketing purposes and is to be used as a guide only. All dimensions are estimates only and may not be exact measurements.