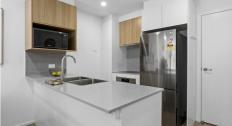

## MODERN LIVING. RELAXED LIFESTYLE.

Indulge in the serene lakeside lifestyle in this inviting north-facing 3 bedroom townhouse, where modern comfort meets the calming embrace of nature.

Your open-plan living area is bathed in light from the floor to ceiling window that overlooks a tidy courtyard. Enjoy preparing your favourite meals in the modern kitchen, with sleek stone benchtops, stainless steel appliances and dishwasher. Your downstairs living area also provides a split-system for heating and cooling, under stair storage, a tidy space-saver laundry, and the much sought after powder room for guests!

#### Summary of Features:

- 99sqm Living (approx) + Garage
- Open Plan Living/Dining w/ Timber Laminate Floors
- Modern Kitchen w/ Dishwasher & Electric Cooking
- King-sized Main Bedroom w/ Ensuite & Large BIR
- Split-System AC to Living Area + Main Bedroom
- Downstairs Powder Room
- Double-Glazed Windows
- Single Garage w/ Internal Access & Auto Door
- 20sqm Easy-Care Courtyard
- Understair Storage & Euro-Style Laundry