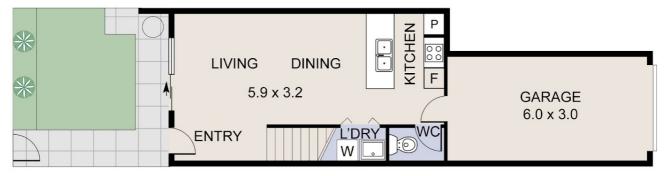

## MODERN LIVING. RELAXED LIFESTYLE.

Indulge in the serene lakeside lifestyle in this inviting north-facing 3 bedroom townhouse, where modern comfort meets the calming embrace of nature.

Your open-plan living area is bathed in light from the floor to ceiling window that overlooks a tidy courtyard. Enjoy preparing your favourite meals in the modern kitchen, with sleek stone benchtops, stainless steel appliances and dishwasher. Your downstairs living area also provides a split-system for heating and cooling, under stair storage, a tidy space-saver laundry, and the much sought after powder room for guests!

#### Summary of Features:

- 99sqm Living (approx) + Garage
- Open Plan Living/Dining w/ Timber Laminate Floors
- Modern Kitchen w/ Dishwasher & Electric Cooking
- King-sized Main Bedroom w/ Ensuite & Large BIR
- Split-System AC to Living Area + Main Bedroom
- Downstairs Powder Room
- Double-Glazed Windows
- Single Garage w/ Internal Access & Auto Door
- 20sqm Easy-Care Courtyard
- Understair Storage & Euro-Style Laundry

## Catherine Halloran 0490045819

catherine@thepropertyagents.com.au www.thepropertyagents.com.au

**UPPER FLOOR** 

**GROUND FLOOR** 

Disclaimer: Please note this floor plan is for marketing purposes and is to be used as a guide only. All dimensions are estimates only and may not be exact measurements.