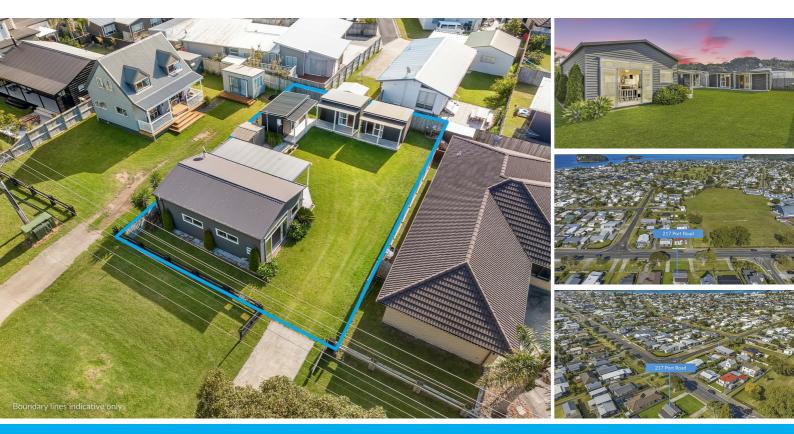

#### 217 PORT ROAD WHANGAMATĀ

### UNIQUE AT THE BEACH

You need to view this unique property in person to appreciate what it has to offer. A great opportunity to purchase a holiday bach or get into the market in permanent accommodation.

Completely fenced 450m2 section with a large 9m x 6m high stud utility- fully lined, carpeted, shower, toilet, and bench top.

Three sizeable cabins for friends and family.

A great entertainment area and plenty of space for caravans, motorhomes, tents, and boats. So close to the clubs, town, the community pool, and across the road from the school. Give us a call to chat about price indications and discuss what else this property has going for it. Lindsay 0274238093