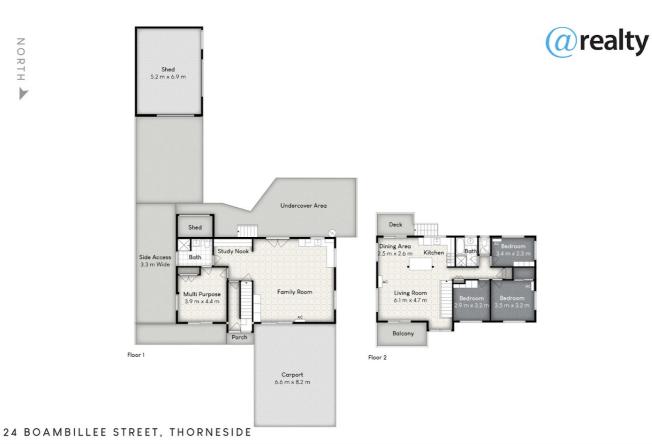

#### 24 BOAMBILLEE STREET **THORNESIDE**

#### Upstairs:

- Renovated kitchen
- Bathroom with separate toilet
- Timber floors throughout
- Air conditioning
- Front and rear patio
- 3 bedrooms (2 with AC)
- Living room and dining

#### Downstairs:

- Large multi-purpose room with access to bathroom
- Huge open living/rumpus area
- Bathroom
- Kitchenette / Wet Bar
- Air conditioning
- Built-in desks / study area
- Direct access to outdoor entertaining area

#### Outside:

- Side access (3.3m wide) with gate
- Titan shed with 15amp power (7m x 5m) and two roller doors
- Undercover entertaining area
- Large front extra height double carport also with 15amp power

### 4 BED | 2 BATH | 3 CAR

PRICE:

Offers Over \$869,000

**OPEN FOR INSPECTION:** 

N/A

Peter Kramer 0431384289 peter@atrealty.com.au www.atrealty.com.au

⇒ 3 → 2 
⇒ 3

Disclaimer: Please note this floor plan is for marketing purposes and is to be used as a guide only. All dimensions are estimates only and may not be exact measurements.