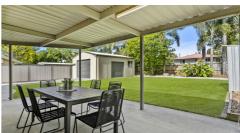

#### Downstairs:

- Large multi-purpose room with access to bathroom
- Huge open living/rumpus area
- Bathroom
- Kitchenette / Wet Bar
- Air conditioning
- Built-in desks / study area
- Direct access to outdoor entertaining area

#### Outside:

- Side access (3.3m wide) with gate
- Titan shed with 15amp power (7m x 5m) and two roller doors
- Undercover entertaining area
- Large front extra height double carport also with 15amp power