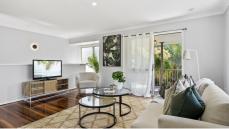

#### Upstairs:

- Renovated kitchen
- Bathroom with separate toilet
- Timber floors throughout
- Air conditioning
- Front and rear patio
- 3 bedrooms (2 with AC)
- Living room and dining