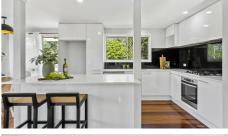

#### Upstairs:

- Renovated kitchen
- Bathroom with separate toilet
- Timber floors throughout
- Air conditioning
- Front and rear patio
- 3 bedrooms (2 with AC)
- Living room and dining