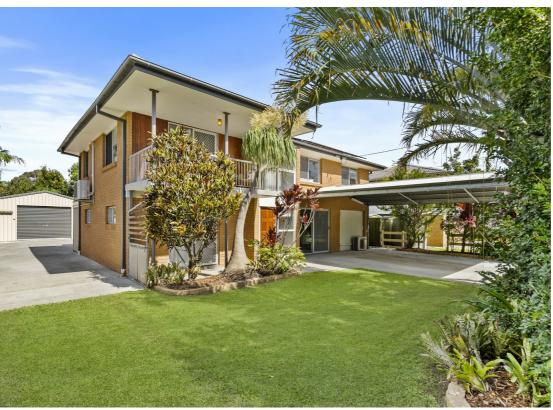

#### 24 BOAMBILLEE STREET **THORNESIDE**

# DUAL LIVING? WORK FROM HOME? LOTS OF TOYS? THIS IS FOR YOU!

The hard work has already been done – simply move in and live life. This full brick home has had downstairs enclosed to a very high standard, effectively doubling its size. Upstairs we have a renovated kitchen, including wall removal to add an island and refreshed flooring throughout. There is room for the whole family, plus all the toys. The shed is perfect for the tradie or hobbyist, and there is still plenty of yard left for the kids to enjoy.

#### Outside:

- Side access (3.3m wide) with gate
- Titan shed with 15amp power (7m x 5m) and two roller doors
- Undercover entertaining area
- Large front extra height double carport also with 15amp power