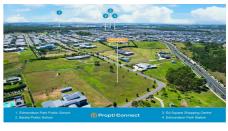

A block like this doesn't come around often with exclusive street appeal within the Bardia...be sure to grab it while you can!

- Bardia Public School 1200m.
- ED Square Shopping Center 2100 m.
- Edmondson Train Station 2000 m.
- Cross road shopping 4.3 KM
- M5/M7 Motorway 5KM to 8KM.