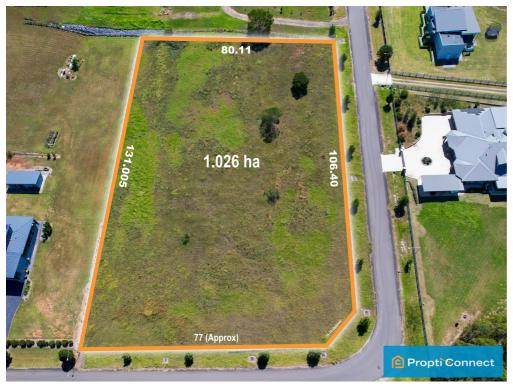

## **AUCTION CANCELLED**

Propti Connect from Ingleburn presents, nestled within the popular suburb of Bardia, this magnificent 1.026 HA Corner block which offers panoramic views and an opportunity to construct your dream home.

This parcel of land boasts an enviable location that effortlessly blends urban convenience with natural beauty. Whether you envision a contemporary architectural masterpiece or a charming family retreat.

A block like this doesn't come around often with exclusive street appeal within the Bardia...be sure to grab it while you can!

- Bardia Public School 1200m.
- ED Square Shopping Center 2100 m.
- Edmondson Train Station 2000 m.
- Cross road shopping 4.3 KM
- M5/M7 Motorway 5KM to 8KM.