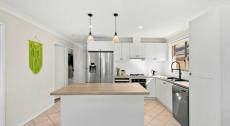

The renovated kitchen includes gas cooking appliances, a dishwasher, plenty of cupboard space and a modern fresh look. The open kitchen and living room has a split system air conditioner and opens with wide doors to the pergola.