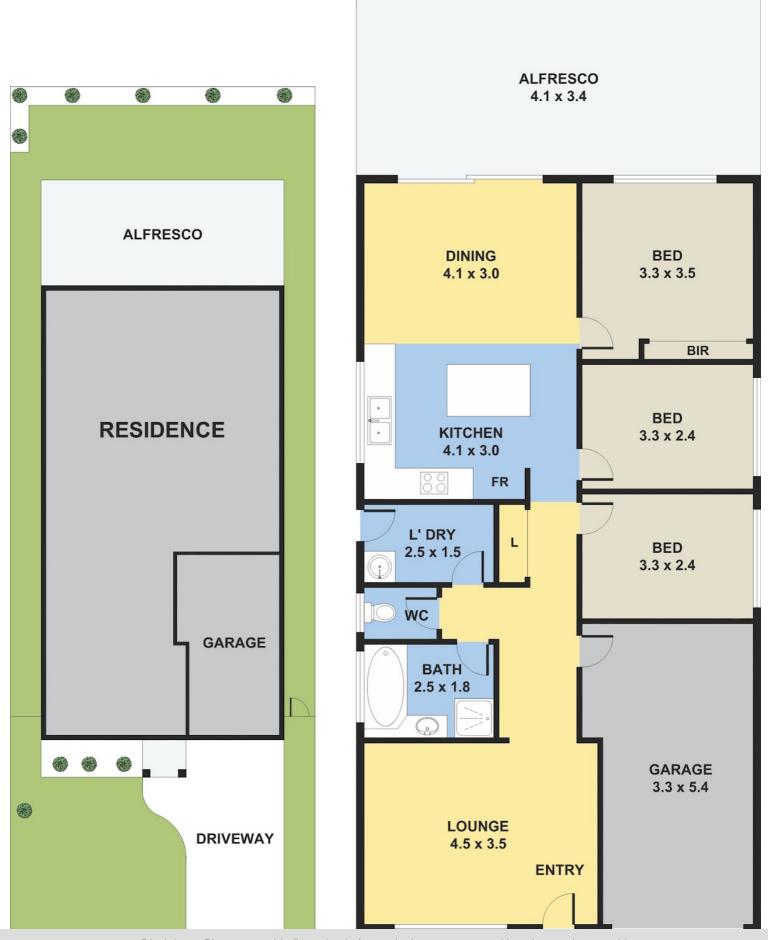

Situated in a quiet street, with parks, bus routes and shops close by, this low maintenance house has all the modern amenities you need. Featuring three bedrooms, rumpus room and a large living room and kitchen space overlooking the pergola and backyard, plus a single garage and covered entertaining area.

The renovated kitchen includes gas cooking appliances, a dishwasher, plenty of cupboard space and a modern fresh look. The open kitchen and living room has a split system air conditioner and opens with wide doors to the pergola.

The master bedroom includes built in wardrobes, and all bedrooms have ceiling fans. Downlights are installed throughout the house.

This property has an expected rental return of \$500 per week. Council rates are approx \$350 per quarter, and water connection rates approx \$50 per quarter.

#### Features:

- Three bedrooms with ceiling fans
- Large pergola area and low maintenance gardens
- Two split system air conditioners
- Separate laundry and toilet
- Single garage with plenty of space
- Close to local amenities, including schools, parks, shops and Campbelltown Hospital