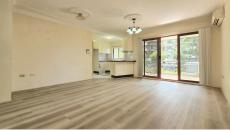

# FRESHLY PAINTED 2 BEDROOM APARTMENT WITH LOCK UP GARAGE

Well-maintained and freshly painted 2-bedroom first-floor apartment. Features include:

- Security building with intercom in a small complex of only 5 apartments
- Two generously proportioned bedrooms with built-in wardrobes
- Master bedroom with ensuite bathroom and private balcony
- Light-filled kitchen with ample cupboard storage granite benchtops & breakfast bar.
- Functional floor plan with open plan living and dining, hallway storage
- North-facing covered entertainers' balcony
- Stylishly appointed main bathroom with separate shower and bathtub
- Internal laundry with dryer
- Secure lock up garage (18sqm Approx)
- Ultra-convenient location directly opposite Parramatta Par
- Short walk to all amenities including Westmead Hospitals, Schools, University, Railway station, Light rail & shops.