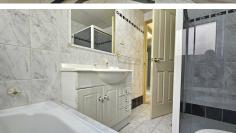

# FRESHLY PAINTED 2 BEDROOM APARTMENT WITH LOCK UP GARAGE

Well-maintained and freshly painted 2-bedroom first-floor apartment. Features include:

- Security building with intercom in a small complex of only 5 apartments
- Two generously proportioned bedrooms with built-in wardrobes
- Master bedroom with ensuite bathroom and private balcony
- Light-filled kitchen with ample cupboard storage granite benchtops & breakfast bar.
- Functional floor plan with open plan living and dining, hallway storage
- North-facing covered entertainers' balcony
- Stylishly appointed main bathroom with separate shower and bathtub
- Internal laundry with dryer
- Secure lock up garage (18sqm Approx)
- Ultra-convenient location directly opposite Parramatta Par
- Short walk to all amenities including Westmead Hospitals, Schools, University, Railway station, Light rail & shops.