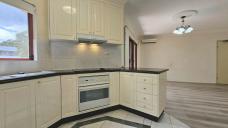

# FRESHLY PAINTED 2 BEDROOM APARTMENT WITH LOCK UP GARAGE

Well-maintained and freshly painted 2-bedroom first-floor apartment. Features include:

- Security building with intercom in a small complex of only 5 apartments
- Two generously proportioned bedrooms with built-in wardrobes
- Master bedroom with ensuite bathroom and private balcony
- Light-filled kitchen with ample cupboard storage granite benchtops & breakfast bar.
- Functional floor plan with open plan living and dining, hallway storage
- North-facing covered entertainers' balcony
- Stylishly appointed main bathroom with separate shower and bathtub
- Internal laundry with dryer
- Secure lock up garage (18sqm Approx)
- Ultra-convenient location directly opposite Parramatta Par
- Short walk to all amenities including Westmead Hospitals, Schools, University, Railway station, Light rail & shops.