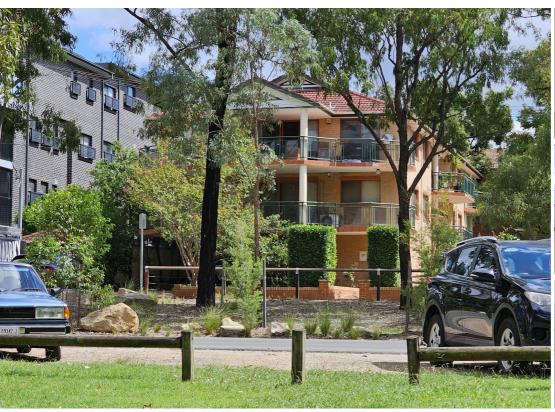

### 2/15 PARK AVENUE WESTMEAD

# FRESHLY PAINTED 2 BEDROOM APARTMENT WITH LOCK UP GARAGE

Well-maintained and freshly painted 2-bedroom first-floor apartment. Features include:

- Security building with intercom in a small complex of only 5 apartments
- Two generously proportioned bedrooms with built-in wardrobes
- Master bedroom with ensuite bathroom and private balcony
- Light-filled kitchen with ample cupboard storage granite benchtops & breakfast bar.
- Functional floor plan with open plan living and dining, hallway storage
- North-facing covered entertainers' balcony
- Stylishly appointed main bathroom with separate shower and bathtub
- Internal laundry with dryer
- Secure lock up garage (18sqm Approx)
- Ultra-convenient location directly opposite Parramatta Par
- Short walk to all amenities including Westmead Hospitals, Schools, University, Railway station, Light rail & shops.