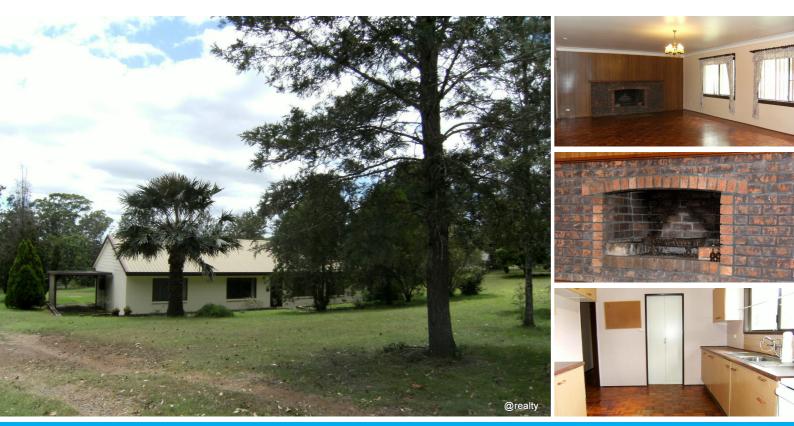

## PLEASANT SURPRISE ON 5 ACRES

My first impression was the picturesque setting and when I entered the home I was surprised to find how spacious it is. With a quaint country feel, this home is definitely worth a visit. The features are:

Parquetry flooring throughout the home

Very lounge large with charming built-in brick fireplace and chimney

Large main bedroom with good built-in wardrobe

Bedroom 2 and 3 are a good size. All bedrooms have ceiling fans.

Large kitchen with room for a double fridge. Upright electric stove and plenty of cupboard and bench space.

Dining room has its own pot belly stove and leads onto small back verandah.

Bathroom has shower over bath, toilet and vanity. All in good condition