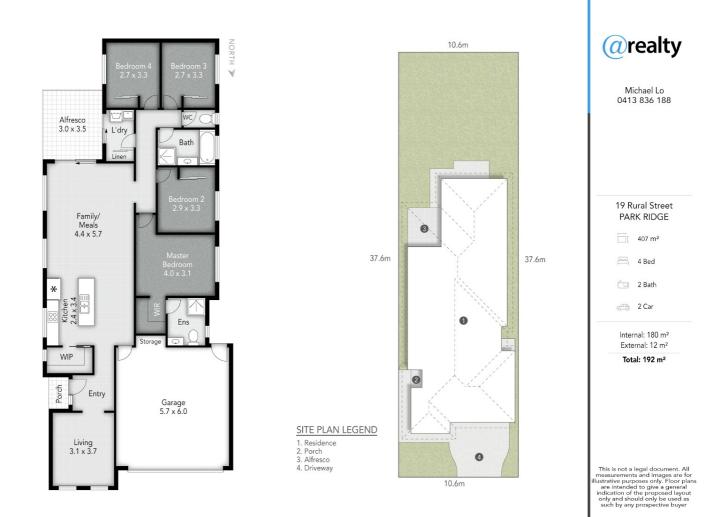

### 4 BED | 2 BATH | 2 CAR

PRICE: All Buyers \$679,000 to \$729,000

OPEN FOR INSPECTION: N/A

Michael Lo 0413836188 michaello@atrealty.com.au www.atrealty.com.au

Disclaimer: Please note this floor plan is for marketing purposes and is to be used as a guide only. All dimensions are estimates only and may not be exact measurements.