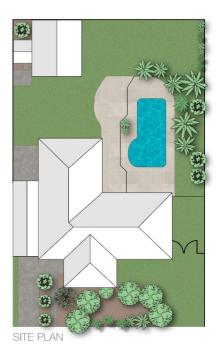

#### **OUTDOOR Features:**

- Inground pool
- Entertaining area surrounding pool including Bali Hut, with brand new Colorbond roof
- 1012m2 fully fenced backyard, with side access gates
- Double garage/ Shed 6mx6m with power + double tandem carport with 2.9m height clearance for boats or caravan + garden shed
- Rent appraisal \$950-\$1000pw