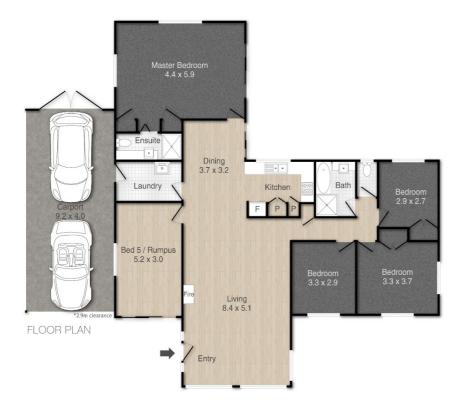

#### Property features:

- Kitchen with gas cooktop, electric oven, rangehood, dishwasher
- Lounge room with air-conditioning and fireplace
- Carpet to all 4 bedrooms, ceiling fans, built-in robes to 3 bedrooms, split system air-conditioning to 2 bedrooms, Extra-large Main bedroom with walk-in-robe, ensuite, air-conditioning and sliding door to outdoor area
- 5th Bedroom or rumpus or home office with tiled floor
- Main bathroom with bath, separate shower, separate wc
- Separate laundry
- Security screens throughout

#### **OUTDOOR Features:**

- Inground pool
- Entertaining area surrounding pool including Bali Hut, with brand new Colorbond roof
- 1012m2 fully fenced backyard, with side access gates
- Double garage/ Shed 6mx6m with power + double tandem carport with 2.9m height clearance for boats or caravan + garden shed
- Rent appraisal \$950-\$1000pw

# 5 BED | 2 BATH | 4 CAR

PRICE:

Buyers above \$999,000

**OPEN FOR INSPECTION:** 

N/A

Paivi Dickie 0412909541 paivi@atrealty.com.au www.atrealty.com.au

9 Verna Street, Shailer Park

PLEASE NOTE THIS PLAN IS FOR MARKETING PURPOSES AND IS TO BE USED AS A GUIDE ONLY. ALL MARKINGS, MEASUREMENTS, AREAS, AND LAYOUT ARE INDICATIVE ONLY AND INTERESTED PARTIES SHOULD MAKE THEIR OWN ENQUIRIES BEFORE MAKING ANY DECISIONS.

FLOOR COMERNIS, DIVILATION ENTRY FOR PRILLIFIED AND THE PURPOSES ONLY AND MAY NOT A CILIFATELY PORTRY A CILIFATELY PORTRY ACTUAL FLOOR COVERNIS OF THE PROPERTY. NO GLUBBATES ARE MADE REGARDING THE INFORMATION ON CONTAINED IN THE PLAN AND NO LINEBILITY FOR ANY INACCURACY.

Disclaimer: Please note this floor plan is for marketing purposes and is to be used as a guide only. All dimensions are estimates only and may not be exact measurements.