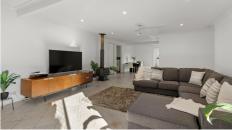

#### Property features:

- Kitchen with gas cooktop, electric oven, rangehood, dishwasher
- Lounge room with air-conditioning and fireplace
- Carpet to all 4 bedrooms, ceiling fans, built-in robes to 3 bedrooms, split system air-conditioning to 2 bedrooms, Extra-large Main bedroom with walk-in-robe, ensuite, air-conditioning and sliding door to outdoor area
- 5th Bedroom or rumpus or home office with tiled floor
- Main bathroom with bath, separate shower, separate wc
- Separate laundry
- Security screens throughout