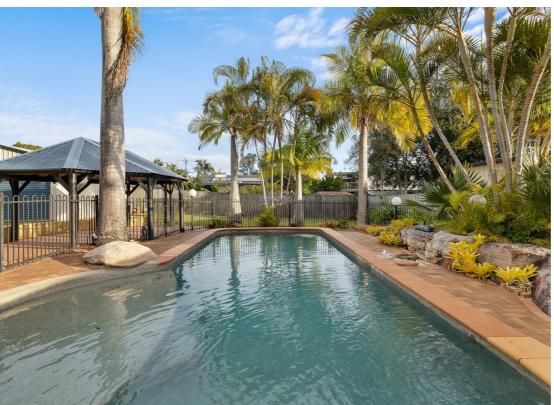

#### **OUTDOOR Features:**

- Inground pool
- Entertaining area surrounding pool including Bali Hut, with brand new Colorbond roof
- 1012m2 fully fenced backyard, with side access gates
- Double garage/ Shed 6mx6m with power + double tandem carport with 2.9m height clearance for boats or caravan + garden shed
- Rent appraisal \$950-\$1000pw