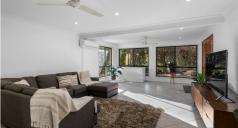

#### Property features:

- Kitchen with gas cooktop, electric oven, rangehood, dishwasher
- Lounge room with air-conditioning and fireplace
- Carpet to all 4 bedrooms, ceiling fans, built-in robes to 3 bedrooms, split system air-conditioning to 2 bedrooms, Extra-large Main bedroom with walk-in-robe, ensuite, air-conditioning and sliding door to outdoor area
- 5th Bedroom or rumpus or home office with tiled floor
- Main bathroom with bath, separate shower, separate wc
- Separate laundry
- Security screens throughout