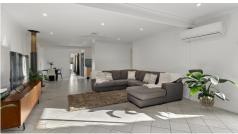

#### Property features:

- Kitchen with gas cooktop, electric oven, rangehood, dishwasher
- Lounge room with air-conditioning and fireplace
- Carpet to all 4 bedrooms, ceiling fans, built-in robes to 3 bedrooms, split system air-conditioning to 2 bedrooms, Extra-large Main bedroom with walk-in-robe, ensuite, air-conditioning and sliding door to outdoor area
- 5th Bedroom or rumpus or home office with tiled floor
- Main bathroom with bath, separate shower, separate wc
- Separate laundry
- Security screens throughout