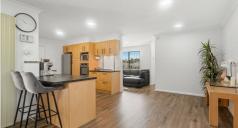

Renovated kitchen with dishwasher, gas cooktop and plenty of cupboard space

LED lighting throughout

New hybrid floor covering throughout living and dining area

Security screens to door and window, security alarm.