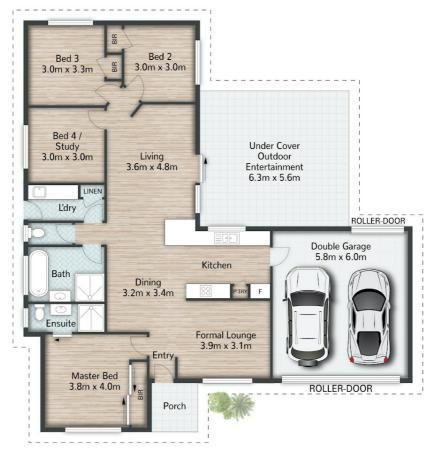

## STUNNING RENOVATED FAMILY HOME

This beautifully presented and tastefully renovated 3 bedroom plus study home is situated in a quiet cul de sac position and a sought after location in Molendinar. The lovely property has just been painted inside out. Close to Trinity Lutheran College, Griffith University and The Gold Coast University Hospital. Don't miss out!

Features include:

Large master bedroom ensuite and built in robe

Further 2 good sized bedrooms with built in robes

Study or bedroom 4

Formal Lounge

Open plan living and dining area leading to huge outdoor undercover entertaining area

## 4 BED | 2 BATH | 2 CAR

PRICE:

**Expressions of Interest** 

**OPEN FOR INSPECTION:** 

N/A

Anthony Teo 0404124284 anthony.teo@atrealty.com.au www.atrealty.com.au

28 Cathedral Avenue MOLENDINAR

601m<sup>2</sup>

Disclaimer: Please note this floor plan is for marketing purposes and is to be used as a guide only. All dimensions are estimates only and may not be exact measurements.