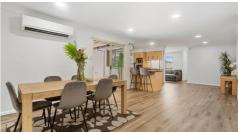

Features include:

Large master bedroom ensuite and built in robe

Further 2 good sized bedrooms with built in robes

Study or bedroom 4

Formal Lounge

Open plan living and dining area leading to huge outdoor undercover entertaining area

Renovated kitchen with dishwasher, gas cooktop and plenty of cupboard space

LED lighting throughout

New hybrid floor covering throughout living and dining area

Security screens to door and window, security alarm.