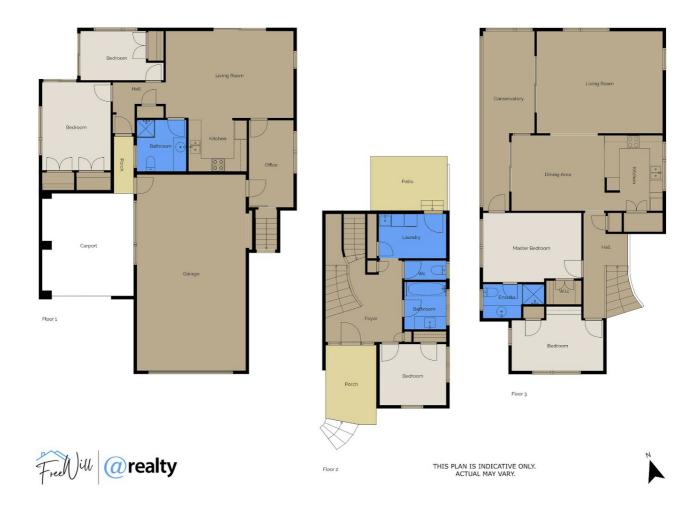

## GREAT LOCATION, EXTENDED FAMILY FRIENDLY HOME

Nestled within Matua's heart, stands an awe-inspiring home that epitomizes the marriage of timeless artistry and residential architecture of yesteryear. Originally crafted by a masterful boat builder, the residence has been partially renovated to create an awesome extended family flat in the lower level with the upper level separate for other family members.

Three spacious bedrooms in the main house, set on two levels, the master boasts its own ensuite and walk in robe. The unique layout allows the master to flow out to the enclosed deck area, leading down to the dining and living spaces. With panoramic vistas and cosy ambiance, the conservatory has become a cherished sanctuary for the homeowners. The original kitchen could still be considered the hub of the home, whether they are in the dining, conservatory or lounge, everyone can stay connected.

Descending to the second level reveals ample space for family and guests, featuring a well-appointed bedroom and the main bathroom. A private study offers a serene oasis for work or a teens gaming space. The flat which is consented for extended family is well laid out, has its own entry via the carport and shared access to the delightful garden. There are two spacious bedrooms, a good-sized bathroom with laundry, a large open plan sunny living area and a full kitchen.