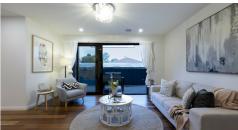

Timber floors flow through the entrance hall and inviting open plan living and dining with a gourmet kitchen and a nearby butler's kitchen (second kitchen) both boasting stone benches, dish washer and European stainless-steel appliances. Glass sliders open the living spaces to an alfresco and low maintenance garden. Impeccably appointed with alarm, video intercom, heating/cooling, laundry, water tank, garden shed and double remote garage with air conditioning.