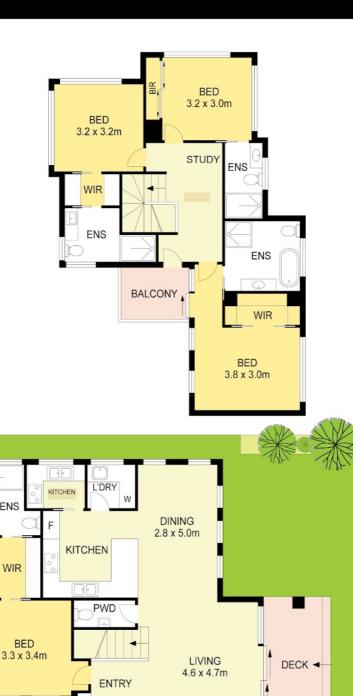

# 5 MINUTES WALK TO SCHOOLS AND CLOSE TO THE GLEN SHOPS

This superb near NEW masterpiece luxury, an impeccably family home is in the renowned Highvale Secondary College catchment that is within moments to the educational amenities including Caulfield Grammar, Wesley College, Camelot Rise and Glen Waverley Primary, a short drive to the Monash, Deakin Universities and Presbyterian Ladies College (PLC). Featuring 4 bedrooms, 4 bathrooms, 5 toilets, study nook, powder room, lounge and dining. Downstairs, the master bedroom with WIR and full ensuite plus the other 3 bedrooms upstairs all with BIR, full ensuite and ALL with Bidet toilets,

Timber floors flow through the entrance hall and inviting open plan living and dining with a gourmet kitchen and a nearby butler's kitchen (second kitchen) both boasting stone benches, dish washer and European stainless-steel appliances. Glass sliders open the living spaces to an alfresco and low maintenance garden. Impeccably appointed with alarm, video intercom, heating/cooling, laundry, water tank, garden shed and double remote garage with air conditioning.

### 4 BED | 4 BATH | 2 CAR

PRICE: \$1,300,000 - \$1,375,000

OPEN FOR INSPECTION: N/A

Peter To 0411563838 peterto@atrealty.com.au www.atrealty.com.au