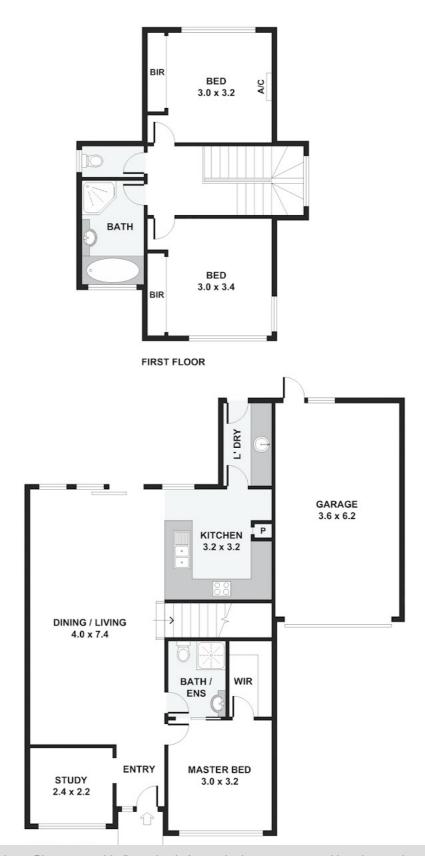

#### MODERN 3-BEDROOM HOME WITH A STUDY!

INSPECTIONS BY APPOINTMENT ONLY. ENQUIRE NOW TO MAKE YOURS!

Open Plan Design and Spacious Lower Level: Step into the expansive lower level adorned with inviting timber floorboards. This level encompasses a carpeted master suite with a walk-in robe and a semi ensuite, conveniently accessible from the main living area. A dedicated study provides the perfect space for work or creative endeavours. Pleasing neutral tones grace the living and dining area, complementing the contemporary feel. Sliding doors seamlessly connect the indoors to your own courtyard, ideal for entertaining. Beyond lies a pergola and patio area, extending the living space outdoors.

Thoughtfully Designed Kitchen: The kitchen boasts stone benchtops, floor tiles, glass splashbacks, and stainless steel appliances. Ample cupboard space and a large window overlooking the rear courtyard enhance the practicality and appeal of this space.

Upstairs Sanctuary: Ascend the stairs to find two carpeted bedrooms, each equipped with a built-in robe and a split system air conditioner. These rooms are serviced by a family bathroom, ensuring comfort and convenience for all occupants.

Convenient Location: Situated just a short distance from Harrisfield and Noble Park primary schools, Noble Park Secondary College, local shops, and public transport, this home offers convenience at your doorstep. Additionally, it includes a single lock-up garage for secure parking.

### 3 BED | 2 BATH | 1 CAR

PRICE: \$669,950

OPEN FOR INSPECTION: N/A

Scott Collins 0499005265 scottcollins@atrealty.com.au scottcollins.com