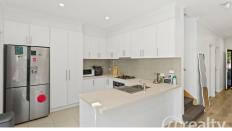

Thoughtfully Designed Kitchen: The kitchen boasts stone benchtops, floor tiles, glass splashbacks, and stainless steel appliances. Ample cupboard space and a large window overlooking the rear courtyard enhance the practicality and appeal of this space.