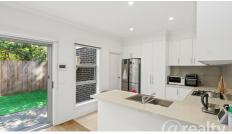

Thoughtfully Designed Kitchen: The kitchen boasts stone benchtops, floor tiles, glass splashbacks, and stainless steel appliances. Ample cupboard space and a large window overlooking the rear courtyard enhance the practicality and appeal of this space.