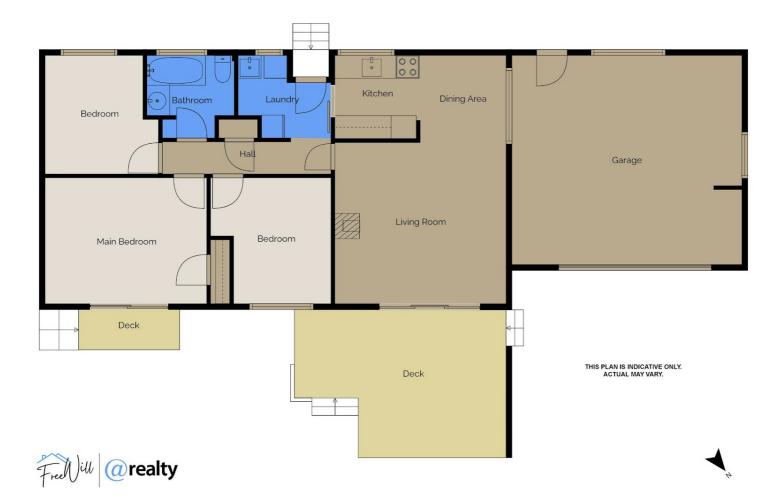

## 3 BED | 1 BATH | 1 CAR

PRICE: Asking price \$599,000

OPEN FOR INSPECTION: N/A

Nandi Freeman 0276832716 freewill@realty.co.nz freewillrealty.co.nz

Disclaimer: Please note this floor plan is for marketing purposes and is to be used as a guide only. All dimensions are estimates only and may not be exact measurements.