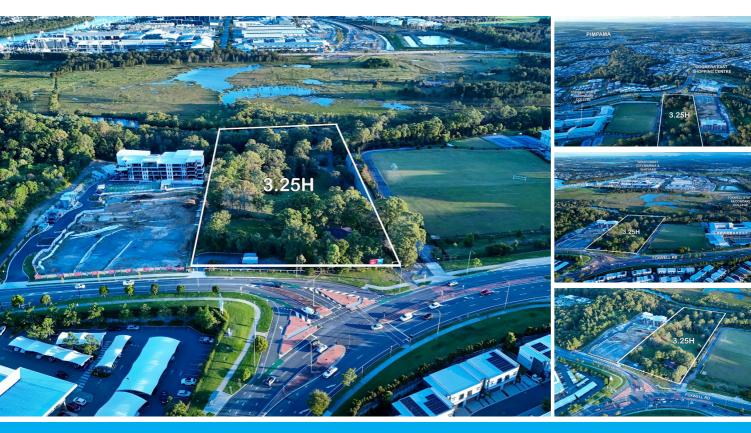

## EXCLUSIVE LISTING - DEVELOPMENT OPPORTUNITY IN PRIME LOCATION

This prime development site is situated directly across the road from a Woolworths Centre and located within an approximate 2KM radius of Westfield Shopping Centre, Costco, Coomera Station, Dreamworld & White Water World, primary & high schools, Tafe, the brand new Coomera Public Hospital currently under construction and a new Private Hospital at planning stage.

The site is also conveniently positioned between the M1 access point via Exit 54 and the planned Coomera Connector access point via Amity Road and is only 3KM from the employment hub of the Gold Coast City Marina and Shipyard and approximately 4KM from the lifestyle facilities of Coomera Waters Marina which offers ferry access to Sanctuary Cove Resort and Hope Island.

Being a water front block on Oakey Creek, with building height limits recently lifted in the area and the recent successful launch and sell out of Oakey Bay Apartment first stage right next door as well as the recent sell out the Stockland Coomera Foreshore Development a further up Oakey Creek Road, all indicate that this development site has massive development potential.

The block is 3.25HA in size and zoned medium residential and has an existing 4 bedroom, 2 bathroom house on the property and an additional sealed driveway and parking area off Oakey Creek Road.

Contact exclusive listing agent Robin Fick.