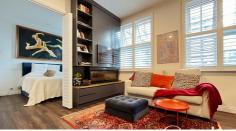

This top floor unit has been sympathetically renovated by IVY+FINCH to match the art deco styling, with a full sized kitchen and modern touches such as electronic flame-effect fireplace and built-in picture wall that doubles as a television. The bathroom off the bedroom is spacious and opulent, as befits this heritage building, and this unit is one of the few in the building that has its own carpark in the secure lower floor.