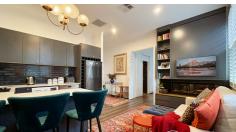

This top floor unit has been sympathetically renovated by IVY+FINCH to match the art deco styling, with a full sized kitchen and modern touches such as electronic flame-effect fireplace and built-in picture wall that doubles as a television. The bathroom off the bedroom is spacious and opulent, as befits this heritage building, and this unit is one of the few in the building that has its own carpark in the secure lower floor.