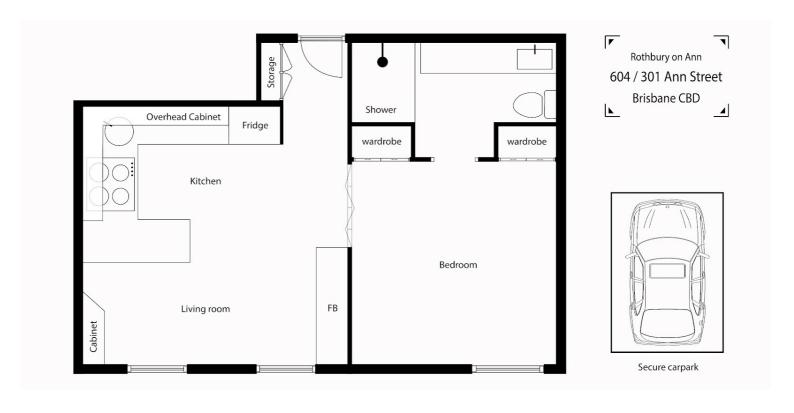

This top floor unit has been sympathetically renovated by IVY+FINCH to match the art deco styling, with a full sized kitchen and modern touches such as electronic flame-effect fireplace and built-in picture wall that doubles as a television. The bathroom off the bedroom is spacious and opulent, as befits this heritage building, and this unit is one of the few in the building that has its own carpark in the secure lower floor.

## 1 BED | 1 BATH | 1 CAR

PRICE:

**Under Contract** 

**OPEN FOR INSPECTION:** 

N/A

Patti Harriss 0418786696 patti@atrealty.com.au www.atrealty.com.au

Disclaimer: Please note this floor plan is for marketing purposes and is to be used as a guide only. All dimensions are estimates only and may not be exact measurements.