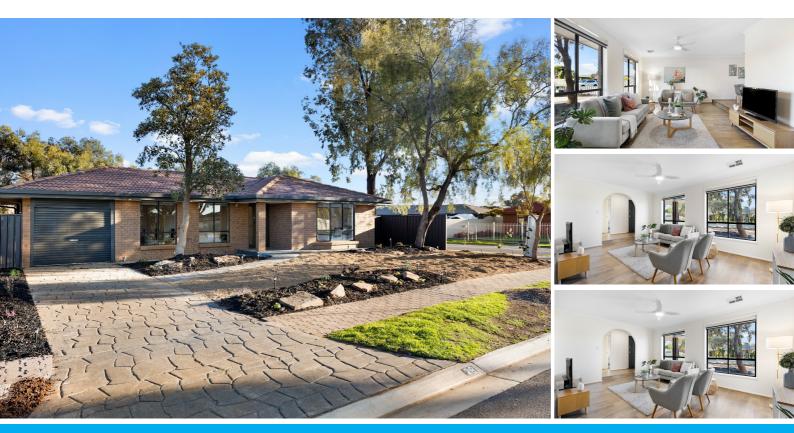

### 28 BOGOTA CRESCENT PARALOWIE

### AUCTION ON SITE 25TH AUGUST 9AM PRICE GUIDE \$680,000

Nicola Jones is so very proud to present 28 Bogota Crescent, Paralowie.

This 573 sqm corner block offers 2 separate access points to the home and a blank canvas for the gardens. The owner has left the yards for whatever plans the new owners wish to develop, i.e garage, concrete or lawn etc.

This beautiful home has been completely renovated throughout. New paint inside and out, new fixtures, appliances - everything!

Not only has this beauty been renovated but she has been upgraded!

Why you will want to make this house your home;-

- \* Renovated with new paint inside and out
- \* New laminate hybrid flooring throughout the kitchen, lounge, hall and family area
- \* New tiling to the ceiling in both bathrooms & LED mirrors to both
- \* Custom made vanities to both bathrooms with frameless shower screens
- \* Reverse cycle, ducted air conditioning
- \* Brand new ceiling fans with lights to all bedrooms and lounge
- \* Swedish built "Amorini" kitchen with extra large space for the larger fridge
- \* Extra long bench to accommodate breakfast bar eating
- \* Extra sturdy gate installed onto Barassi Drive to park Caravan, Boats etc

Situated next to Settlers Farm Primary School and 5 minute walk to the Paralowie shopping centre and close to KFC, McDonalds and Hungry Jacks to name a few. Public transport is handy and there are many parks and ovals around for a kick about. Rates \$1,620 yr Water \$ 155 qtr ESL \$ 279 yr