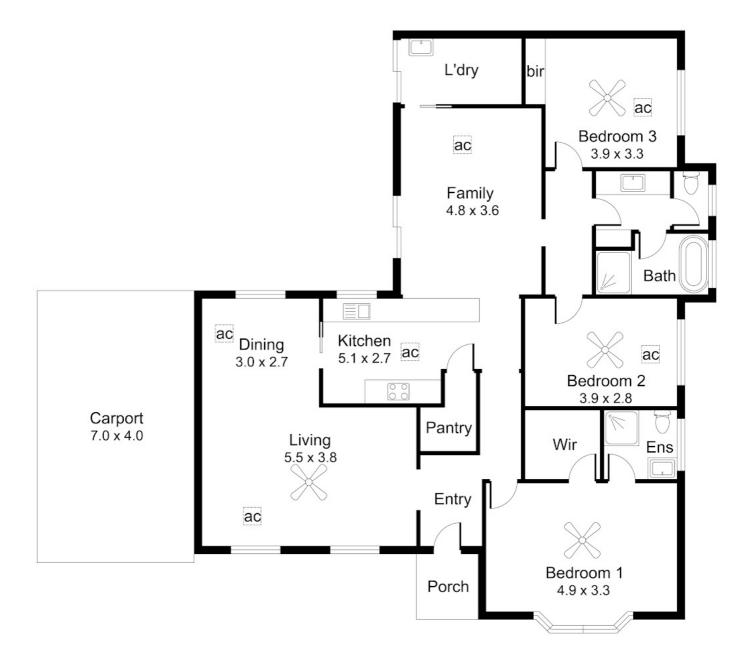

#### 3 BED | 2 BATH | 1 CAR

PRICE: AUCTION CANCELLED

OPEN FOR INSPECTION: N/A

Nicola Jones 0400330222 nicola@atrealty.com.au www.atrealty.com.au RLA: 269823

Disclaimer: Please note this floor plan is for marketing purposes and is to be used as a guide only. All dimensions are estimates only and may not be exact measurements.

Carport : Porch : 26.735Q.M 2.65SQ.M

This Drawing is for illustration purposes only. Allmeasurements are internal and approximate. Details intended to be relied

Nicola Whes 0400330222 nicola@atrealty.com.au www.atrealty.com.au 181.24SQ.M