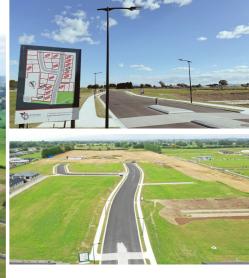

### **STAGE 1A ROAD OPEN!**

## CREATE YOUR OWN WITH PIPPINS DEVELOPMENT!

Pippins Development sits on the boundary of Matamata township, once the cherished property of a local family as a strawberry farm, supplying the community with fresh produce.

Stage One marks the inaugural phase of this expansive development endeavor. The vision for Pippins Development is to present an array of premium, high-quality residences tailored to suit individuals, families, and investors alike.

With a variety of lot sizes and sensible regulations, Pippins Development offers an open opportunity for anyone to bring their vision to life.

For more information or to register your interest please contact Leon Mitchell on 027 389 4714 or Chane Lewis on 021 204 3133  $\,$ 