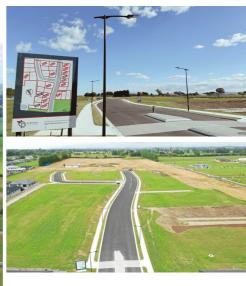

## LOT 11 HAMPTON TERRACE MATAMATA

REALTY

**STAGE 1A ROAD OPEN!** 

## CREATE YOUR OWN WITH PIPPINS DEVELOPMENT!

Pippins Development sits on the boundary of Matamata township, once the cherished property of a local family as a strawberry farm, supplying the community with fresh produce.

Stage One marks the inaugural phase of this expansive development endeavor. The vision for Pippins Development is to present an array of premium, high-quality residences tailored to suit individuals, families, and investors alike.

With a variety of lot sizes and sensible regulations, Pippins Development offers an open opportunity for anyone to bring their vision to life.

For more information or to register your interest please contact Leon Mitchell on 027 389 4714 or Chane Lewis on 021 204 3133  $\,$ 