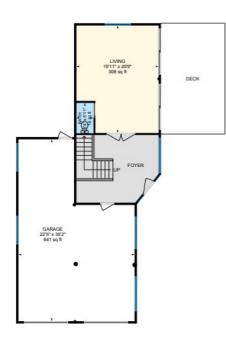

### 4 BED | 2 BATH | 2 CAR

PRICE: \$750,000

OPEN FOR INSPECTION: N/A

Nicole Polley 0450578811 polley@atrealty.com.au www.atrealty.com.au

Main Floor Exterior Area 577.46 sq ft 1st Floor Exterior Area 1737.12 sq ft Disclaimer: Please note this floor plan is for marketing purposes and is to be used as a guide only. All dimensions are estimates only and may not be exact measurements.