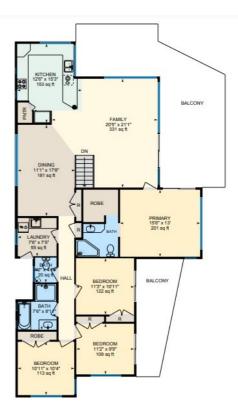

#### \*Comfort and Convenience:

This property boasts four well-appointed bedrooms and two bathrooms (master with ensuite), ensuring ample space for everyone to unwind and recharge. The master suite is a tranquil sanctuary featuring ocean views, providing a peaceful haven to retreat to at the end of each day. Large combined lounge / dining that open out to a large L shaped deck with Ocean views.

### 4 BED | 2 BATH | 2 CAR

PRICE: \$750,000

OPEN FOR INSPECTION: N/A

Nicole Polley 0450578811 polley@atrealty.com.au www.atrealty.com.au

Main Floor Exterior Area 577.46 sq ft 1st Floor Exterior Area 1737.12 sq ft Disclaimer: Please note this floor plan is for marketing purposes and is to be used as a guide only. All dimensions are estimates only and may not be exact measurements.