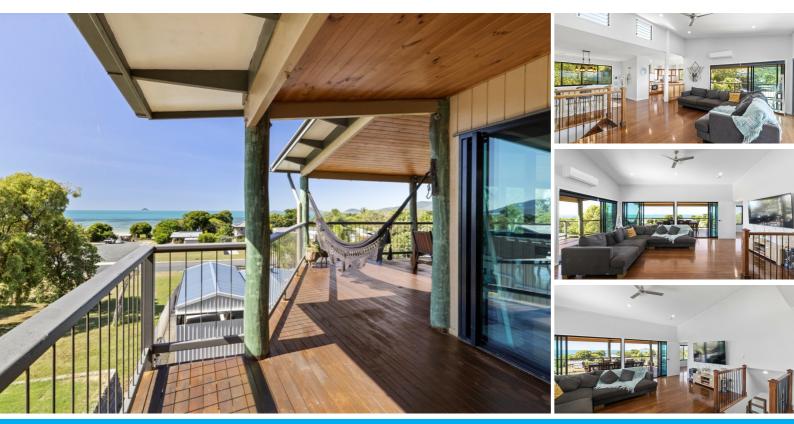

#### \* Mesmerizing Ocean Views:

The allure of this property is further elevated by its spectacular ocean views. Imagine waking up to the awe-inspiring sight of the shimmering turquoise waters. Whether you're sipping your morning coffee or hosting a sunset gathering, the panoramic views will leave you in awe.

#### \*Multiple Decks:

Unwind and soak up the coastal atmosphere from not just one, but three expansive decks. Each deck offers a unique vantage point to appreciate the beauty of your surroundings. Whether you're seeking a quiet spot for reflection or a vibrant space for entertaining guests, these decks provide the perfect setting for every occasion.

#### \*Comfort and Convenience:

This property boasts four well-appointed bedrooms and two bathrooms (master with ensuite), ensuring ample space for everyone to unwind and recharge. The master suite is a tranquil sanctuary featuring ocean views, providing a peaceful haven to retreat to at the end of each day. Large combined lounge / dining that open out to a large L shaped deck with Ocean views.