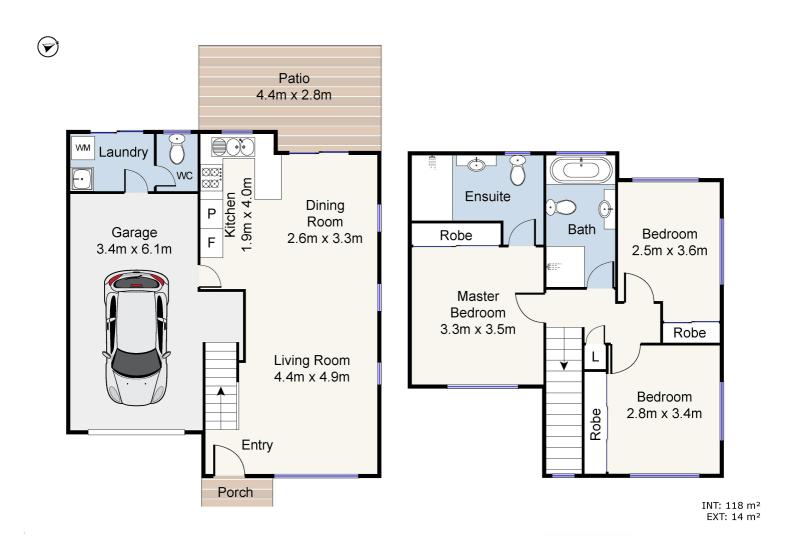

## IDEAL FIRST HOME OR INVESTMENT PROPERTY

This modern townhouse is perfect for the investor or first home buyer. It offers open style living downstairs and 3 generous bedrooms upstairs.

The ground floor features a modern kitchen with stone bench tops. The space is complemented by open plan dining and living area.

The three generously sized bedrooms with an ensuite for the main bedroom include built-in robes providing good storage space. Ceiling fans in all bedrooms enhance the comfort.

Internal access to the lock up garage, laundry and additional toilet is available from the living area.

There is a private courtyard suitable for outdoor relaxation. A further leisure option is available with the inviting communal swimming pool and spa.

The complex is conveniently located to the centre of Ipswich and associated amenities.

## 3 BED | 2 BATH | 1 CAR

PRICE: \$300,000

OPEN FOR INSPECTION: N/A

Nicole Polley 0450578811 polley@atrealty.com.au www.atrealty.com.au

Disclaimer: Please note this floor plan is for marketing purposes and is to be used as a guide only. All dimensions are estimates only and may not be exact measurements.