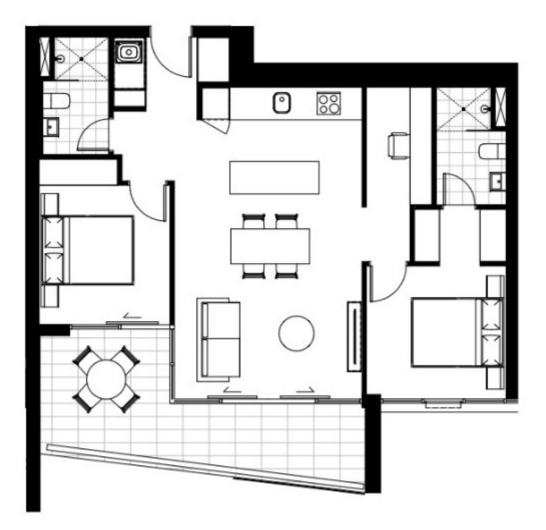

Key features include:

- Expansive living areas, including a sun-drenched lounge, an entertainment-ready dining space, and a covered balcony for unwinding amidst captivating vistas

- Sleek and contemporary kitchen featuring high-end appliances, ample storage, gas cooking, and dishwasher

- Stunning bathroom with a bathtub and frameless shower screen
- Master retreat with a walk-in robe and an elegant ensuite
- Second bedroom with balcony access and built-in wardrobe
- Dedicated study/office room
- Ducted air conditioning for climate control
- Floating floorboards in the living area
- European-style laundry facilities
- Secure basement parking for peace of mind

## 2 BED | 2 BATH | 1 CAR

PRICE: \$819

OPEN FOR INSPECTION: N/A

Jeremy Yuen 0412406039 jeremy@atrealty.com.au www.atrealty.com.au

Disclaimer: Please note this floor plan is for marketing purposes and is to be used as a guide only. All dimensions are estimates only and may not be exact measurements.