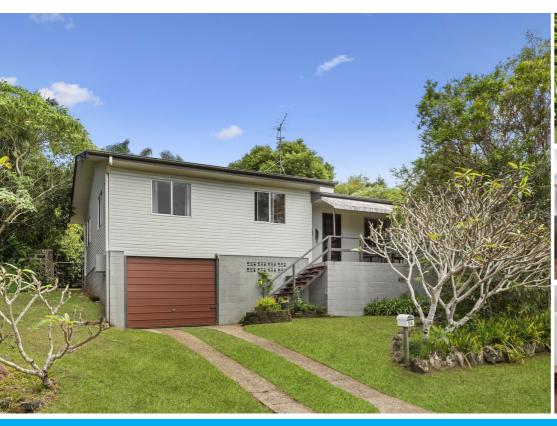

## 14 JUDITH STREET BURNSIDE

## BURNSIDE ELEVATED AND PEACEFUL LOCATION

- \* Three bedroom home with polished timber floors
- \* Front deck and plenty of yard with 615m2 allotment
- \* Single garage with storage area under the house.
- \* Just minutes drive to local Schools, TAFE and shopping.
- \* Spacious kitchen with wall over, separate hot plate, dishwasher.
- \* Approximately 25 minutes drive to coastal beaches.