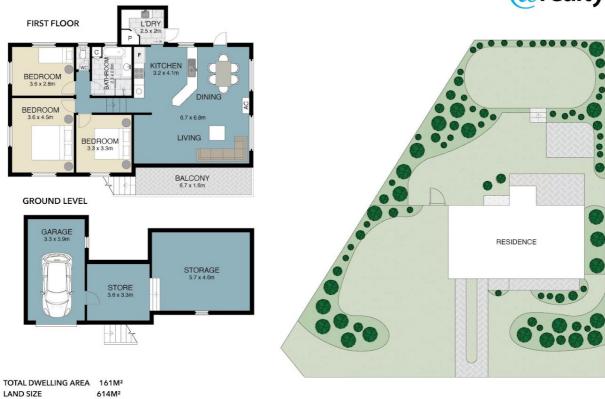

## BURNSIDE ELEVATED AND PEACEFUL LOCATION

- \* Three bedroom home with polished timber floors
- \* Front deck and plenty of yard with 615m2 allotment
- \* Single garage with storage area under the house.
- \* Just minutes drive to local Schools, TAFE and shopping.
- \* Spacious kitchen with wall over, separate hot plate, dishwasher.
- \* Approximately 25 minutes drive to coastal beaches.

## 3 BED | 1 BATH | 1 CAR

PRICE:

offers over \$595,000

**OPEN FOR INSPECTION:** 

N/A

Simon Grayell 0418708874 simongrayell@atrealty.com.au www.atrealty.com.au

ARIST'S IMPRESSION ONLY; While every attempt has been made to ensure the accuracy of this floor plan's areas and measurements of doors, windows, rooms and all other items are approximate and no responsibility is taken for any error, omission, or mis-statemant. This plan is for illustrative purposes only and should only be used as such by any prospective purchase

Disclaimer: Please note this floor plan is for marketing purposes and is to be used as a guide only. All dimensions are estimates only and may not be exact measurements.