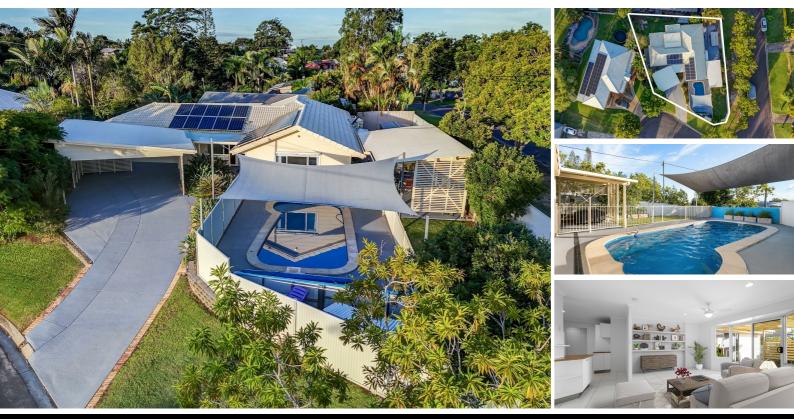

## DUAL LIVING GEM IN THE HEART OF BLI BLI

Nestled in the sought after suburb of Bli Bli, this Council Approved DUAL LIVING opportunity is not to be missed!

On a large flat 800sqm block this single-level dual residence boasts a versatile layout, perfect for extended families, guests, or rental income potential. With its thoughtful design, recent renovations and private separated outdoor living areas, this home offers the ultimate in convenience, relaxation and privacy.

Meticulously cared for and renovated by the owners, 12-14 Arista Court has been designed with comfortable living in mind.

The property is situated at the end of a quiet cul-de-sac, each adjoining single level dwelling comprises of 3 Bedrooms, each fully self-contained with separate bathrooms, kitchens, laundries' and fully fenced outdoor areas great for kids and pets.

There is a separate side access to store your caravan, trailer, or boat as well as ample street parking and a large double carport. With a lovely pool and outdoor entertaining area there are so many options and living spaces to provide for family entertaining. As you walk in either one of the separate entrance points you will continue to be surprised by the space and layout that is not visible from the street.